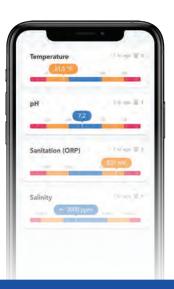

# Automatic readings sent straight to your phone

- → Water temperature
- $\rightarrow$  pH
- → ORP (sanitation potential)
- → Conductivity (salinity)

#### **FEATURES**

| Connectivity                                                     | <b>Bluetooth</b> | <b>?</b> ₿Bluetooth |
|------------------------------------------------------------------|------------------|---------------------|
| Automated, real-time readings throughout the day                 |                  | ~                   |
| View current water temperature, pH, ORP, and conductivity        | <b>✓</b>         | ~                   |
| Provides chemical recommendations                                | <b>✓</b>         | ~                   |
| Receive notifications and alerts when chemicals are off-balanced |                  | ~                   |
| Historical Data                                                  |                  | ~                   |
| Trends                                                           |                  | ~                   |
| Provides access for multiple users                               |                  | ~                   |
| Can be used with Alexa or Google Assistant                       |                  | <b>~</b>            |
| Download on the App Store Google Play                            | \$39/Year        | \$69/Year           |