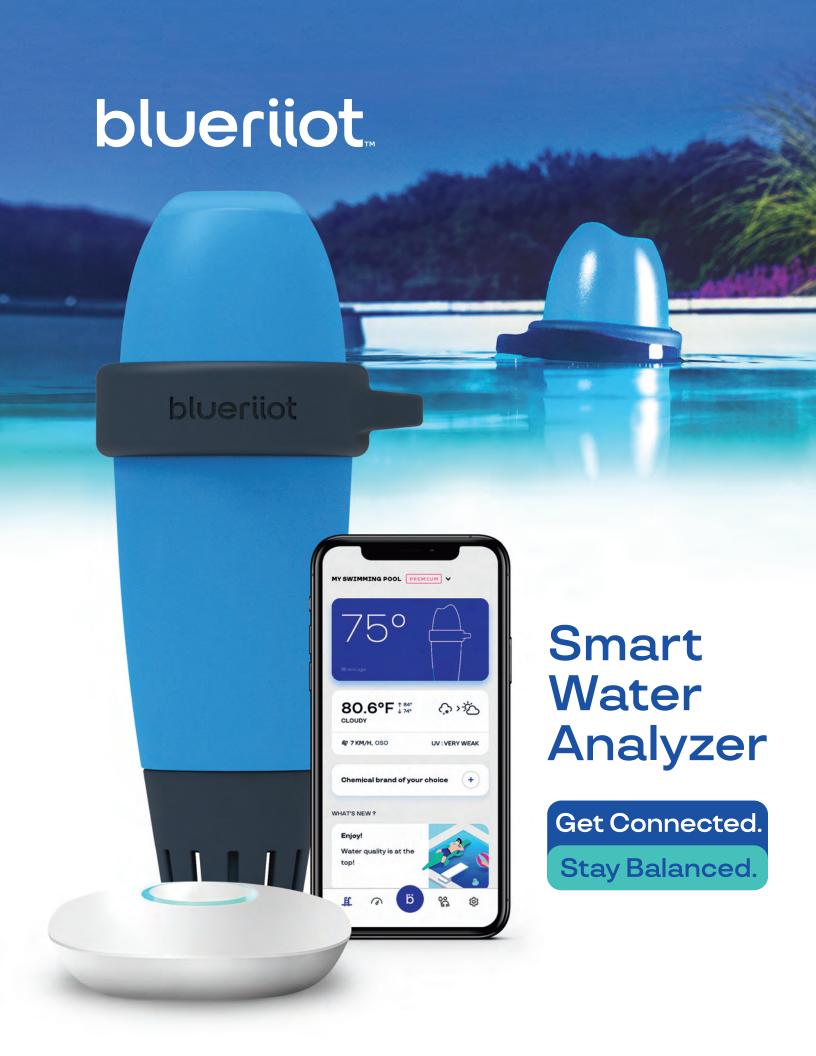

### Water Balance Made Easy with Accurate Readings & Alerts — Anytime, Anywhere

Never worry about your pool water being out of balance. The Blueriiot<sup>™</sup> Smart Water Analyzer takes precise readings and alerts you and your pool pro if the water balance is off.

### Easy to Use — Easy to Install

Just drop it in your pool or spa, download the app and you're good to go. The Blueriiot Smart Water Analyzer takes precise readings, and provides chemical recommendations and instructions on how to balance the pool water.

Perfectly Balanced Pool Water is Easy as 1...2...3...

Download the Blueriiot - Blue Connect app

Link the device to the app via Bluetooth

Floats in pool or spa

Connect to Wi-Fi for continued connectivity anytime, anywhere.