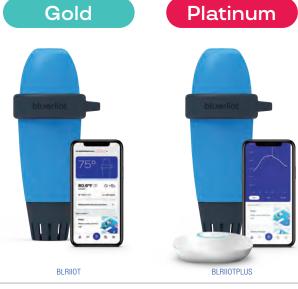

### **Select From Two Product Options**

A standard Bluetooth model with an option to upgrade to full connectivity via the Wi-Fi Bridge (sold separately). Or, buy the complete bundle as our most premium offering.

#### **FEATURES**

| Connectivity                                                     | <b>Bluetooth</b> | <b>?</b> ₿Bluetooth |
|------------------------------------------------------------------|------------------|---------------------|
| Automated, real-time readings throughout the day                 |                  | ~                   |
| View current water temperature, pH, ORP, and conductivity        | <b>✓</b>         | ~                   |
| Provides chemical recommendations                                | <b>✓</b>         | ~                   |
| Receive notifications and alerts when chemicals are off-balanced |                  | ~                   |
| Historical Data                                                  |                  | ~                   |
| Trends                                                           |                  | ~                   |
| Provides access for multiple users                               |                  | ~                   |
| Can be used with Alexa or Google Assistant                       |                  | <b>~</b>            |
| Download on the App Store Google Play                            | \$39/Year        | \$69/Year           |