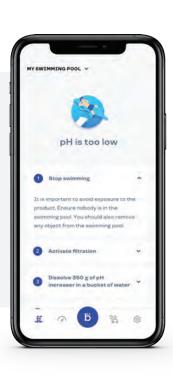

# Get chemical recommendations and stay balanced

- Chemical recommendations adapted to your pool or spa
- → Step-by-step instructions to balance pool or spa water
- → App will alert you if your pool water is out of balance.