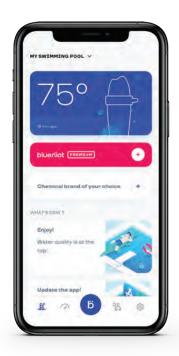

# Automatic readings sent straight to your phone

- → Water temperature
- $\rightarrow$  pH
- → ORP (sanitation potential)
- → Conductivity (salinity)

# Get chemical recommendations and stay balanced

- Chemical recommendations adapted to your pool or spa
- → Step-by-step instructions to balance pool or spa water
- → App will alert you if your pool water is out of balance.