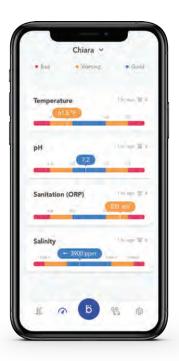

# Automatic readings sent straight to your phone

- → Water temperature
- $\rightarrow$  pH
- → ORP (sanitation potential)
- → Conductivity (salinity)

### Keeping Your Pool Pro in the Know

Pool professionals can monitor your readings and be ready to arrive prepared with the appropriate solution to get you back to balanced and back in the pool in less time.

Just share your product key code so that your pro and anyone else you want can monitor the same Smart Water Analyzer.