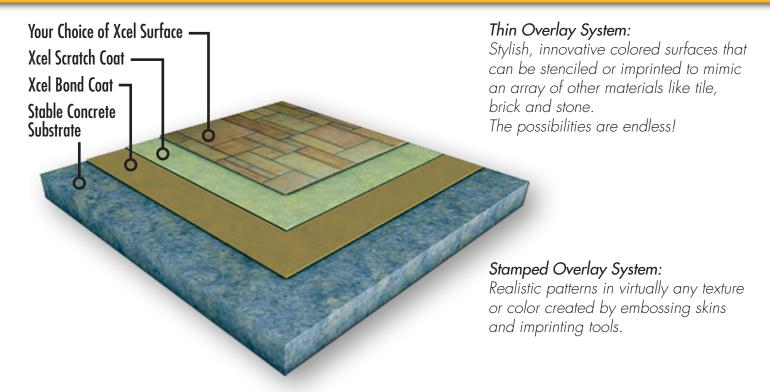

ost popular methods to affordably enhance landscapes and interior architectural surfaces.

Xcel Surfaces offers everything needed to transform pool decks, patios, driveways, walkways, counter tops, garage floors and more!

# **Style Meets Function...**

Xcel Surfaces is ideal for use in new construction or renovations. Its applications are limited only by your imagination. If enhancing the look of your existing concrete is what you are looking for, Xcel Surfaces offers a variety of stains, sealers and epoxy systems.

- Authentic looking textures
- Cost effective and quickly installed
- Can be applied over new or existing concrete
- Stronger and more durable than regular concrete
- Easy to maintain and highly resistant to UV, stains and mildew

# **Xcel Surfacing Systems...How They Work**



### **TOPCOAT & TOPCOAT IR (Heat Reflective Paint)**



#### **AQUA STAINS**