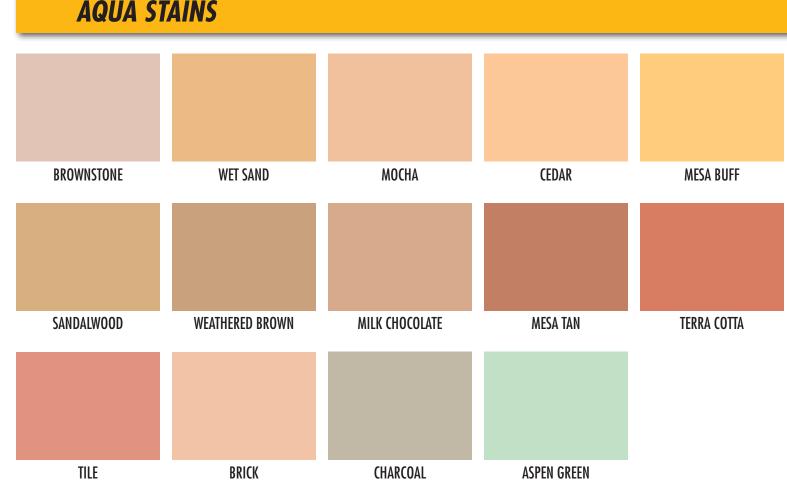

surfaces.

Xcel Surfaces offers everything needed to transform pool decks, patios, driveways, walkways, counter tops, garage floors and more!

# **Style Meets Function...**

Xcel Surfaces is ideal for use in new construction or renovations. Its applications are limited only by your imagination. If enhancing the look of your existing concrete is what you are looking for, Xcel Surfaces offers a variety of stains, sealers and epoxy systems.

- Authentic looking textures
- Cost effective and quickly installed
- Can be applied over new or existing concrete
- Stronger and more durable than regular concrete
- Easy to maintain and highly resistant to UV, stains and mildew

# **Xcel Surfacing Systems...How They Work**



### **TOPCOAT & TOPCOAT IR (Heat Reflective Paint)**



#### **AQUA STAINS**