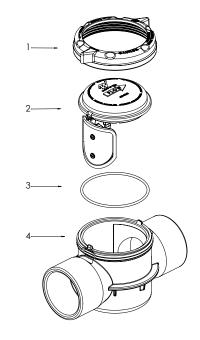

**IMPORTANT:** Prior to installation of valve to fittings, remove lid/ valve assembly (#2) to prevent accidental gluing of components.

**CAUTION:** DO NOT allow any glue into the valve body beyond the pipe stops.

## SERVICEABLE SWING CHECK VALVE REPLACEMENT PARTS

| # | Part No.      | Descr  |
|---|---------------|--------|
| 1 | 718-7031-CPVC | Threa  |
| 2 | 705-0111      | Lid &  |
| 3 | 805-0241      | 0-Rir  |
| 4 | 602-0121      | Body   |
|   | 810-0270      | Instru |
|   |               |        |

- Description Threading Nut Lid & Flapper Assembly O-Ring Body (must purchase complete valve)
- Instruction Sheet