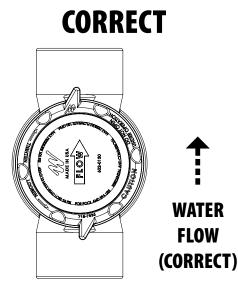

### **MOUNTING INSTRUCTIONS**

The Check Valve can be installed in either horizontal or vertical plumbing. For vertical plumbing, **use only with upward flow**. Follow CORRECT / INCORRECT diagrams below to ensure upward flow.

## SWING CHECK VALVE LOCATION

• Water flow **MUST** be in the direction of the arrow.

**IMPORTANT:** Locate the Swing Check Valve at the lowest possible position in the plumbing system. Allow for a minimum of 18" water column. The weight of the water column assists in a greater valve seal and function.