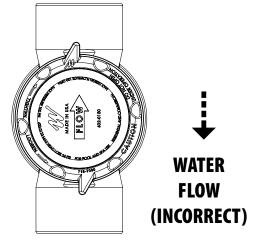

### **MOUNTING INSTRUCTIONS**

The Check Valve can be installed in either horizontal or vertical plumbing. For vertical plumbing, **use only with upward flow**. Follow CORRECT / INCORRECT diagrams below to ensure upward flow.

**INCORRECT** 

## SWING CHECK VALVE LOCATION

• Water flow **MUST** be in the direction of the arrow.

**IMPORTANT:** Locate the Swing Check Valve at the lowest possible position in the plumbing system. Allow for a minimum of 18" water column. The weight of the water column assists in a greater valve seal and function.