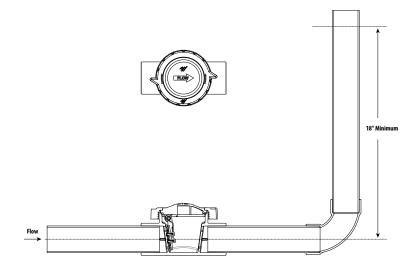

## SWING CHECK VALVE LOCATION

• Water flow **MUST** be in the direction of the arrow.

**IMPORTANT:** Locate the Swing Check Valve at the lowest possible position in the plumbing system. Allow for a minimum of 18" water column. The weight of the water column assists in a greater valve seal and function.