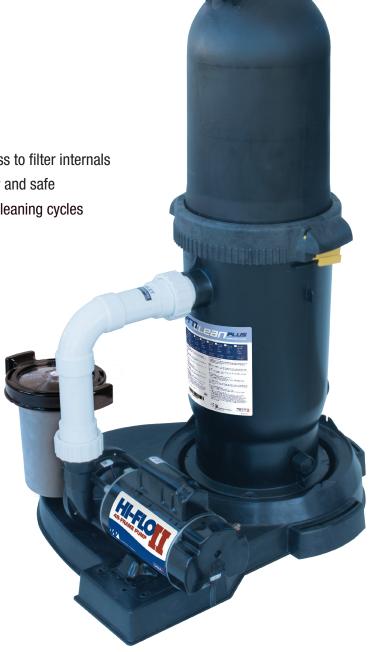

## Propack

## **System Features:**

- NSF listed filter
- 2" FPT inlet and 2" 2 1/2" S outlets for more flow
- Raised inlet for clean easy plumbing
- Waterway's Safety Lock Ring System for fast, easy access to filter internals
- Lid lock-ring handle makes makes removing the lid easy and safe
- Internal design for more dirt holding capacity for longer cleaning cycles