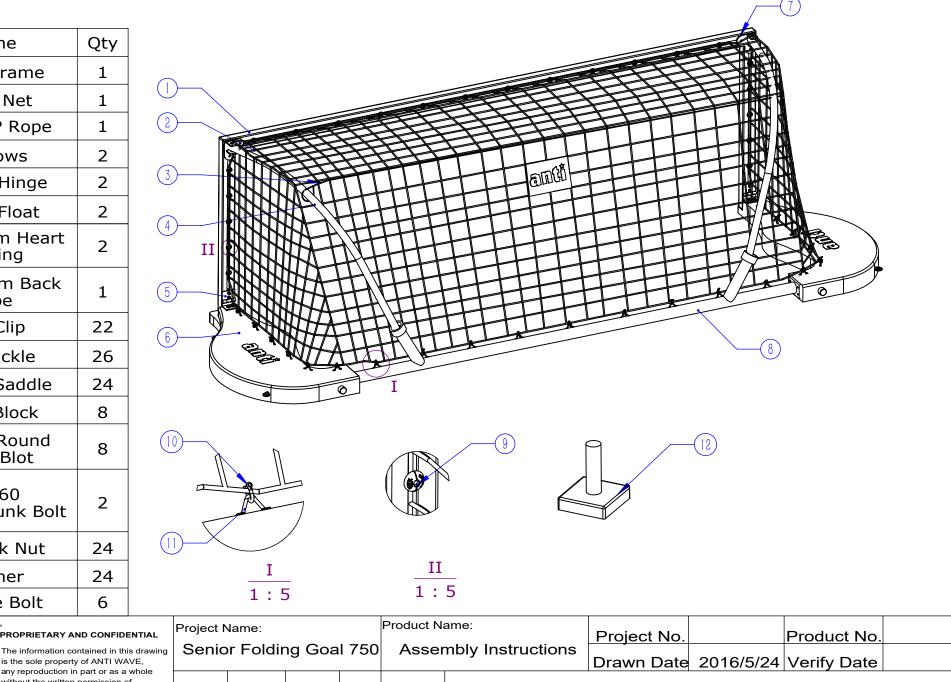

## **Senior Goal Assembly Instructions**

Page 2 of 4

| No | Name                       | Qty |   |
|----|----------------------------|-----|---|
| 1  | Front Frame                | 1   |   |
| 2  | Black Net                  | 1   | ( |
| 3  | 6mm PP Rope                | 1   | ( |
| 4  | PP Bows                    | 2   |   |
| 5  | SS316 Hinge                | 2   | ( |
| 6  | Small Float                | 2   |   |
| 7  | Aluminium Heart<br>Casting | 2   | ( |
| 8  | Aluminium Back<br>Tube     | 1   | ( |
| 9  | Net Clip                   | 22  | ( |
| 10 | D-Shackle                  | 26  | , |
| 11 | SS316 Saddle               | 24  |   |
| 12 | Slide Block                | 8   |   |
| 13 | M8x40 Round<br>Head Blot   | 8   |   |
| 14 | M8x60<br>Countersunk Bolt  | 2   |   |
| 15 | M8 Lock Nut                | 24  |   |
| 16 | Washer                     | 24  |   |
| 17 | M8 Eye Bolt                | 6   |   |
|    |                            |     |   |