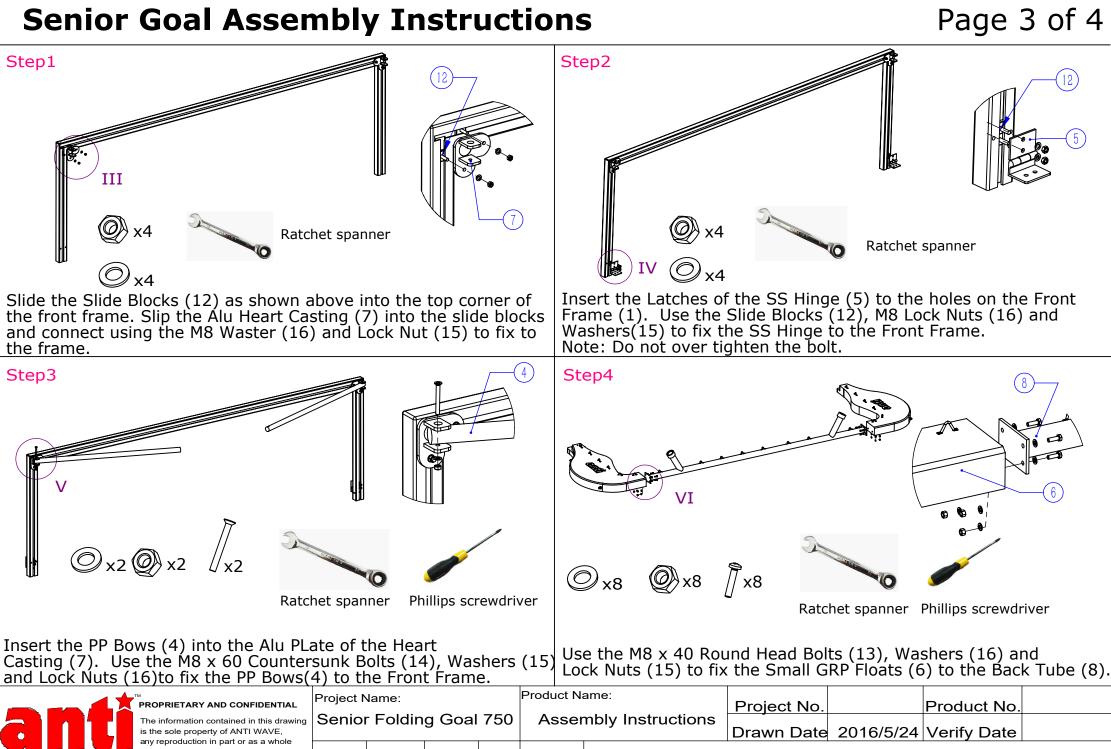

inge                | 2   | ( |
| 6  | Small Float                | 2   |   |
| 7  | Aluminium Heart<br>Casting | 2   | ( |
| 8  | Aluminium Back<br>Tube     | 1   | ( |
| 9  | Net Clip                   | 22  | ( |
| 10 | D-Shackle                  | 26  | , |
| 11 | SS316 Saddle               | 24  |   |
| 12 | Slide Block                | 8   |   |
| 13 | M8x40 Round<br>Head Blot   | 8   |   |
| 14 | M8x60<br>Countersunk Bolt  | 2   |   |
| 15 | M8 Lock Nut                | 24  |   |
| 16 | Washer                     | 24  |   |
| 17 | M8 Eye Bolt                | 6   |   |
|    |                            |     |   |

©ANTI WAVE 2015

without the written permission of

ANTI WAVE is prohibited



Drawn Brian Scale 1:25 Patents 2001285610; 7100219; 4048677; 01818714.5 & 2003/2920 e.g.



without the written permission of

©ANTI WAVE 2015

Brian Scale NO Patents 2001285610; 7100219; 4048677; 01818714.5 & 2003/2920 e.g. Drawn ANTI WAVE is prohibited

## **Senior Goal Assembly Instructions**

Page 4 of 4