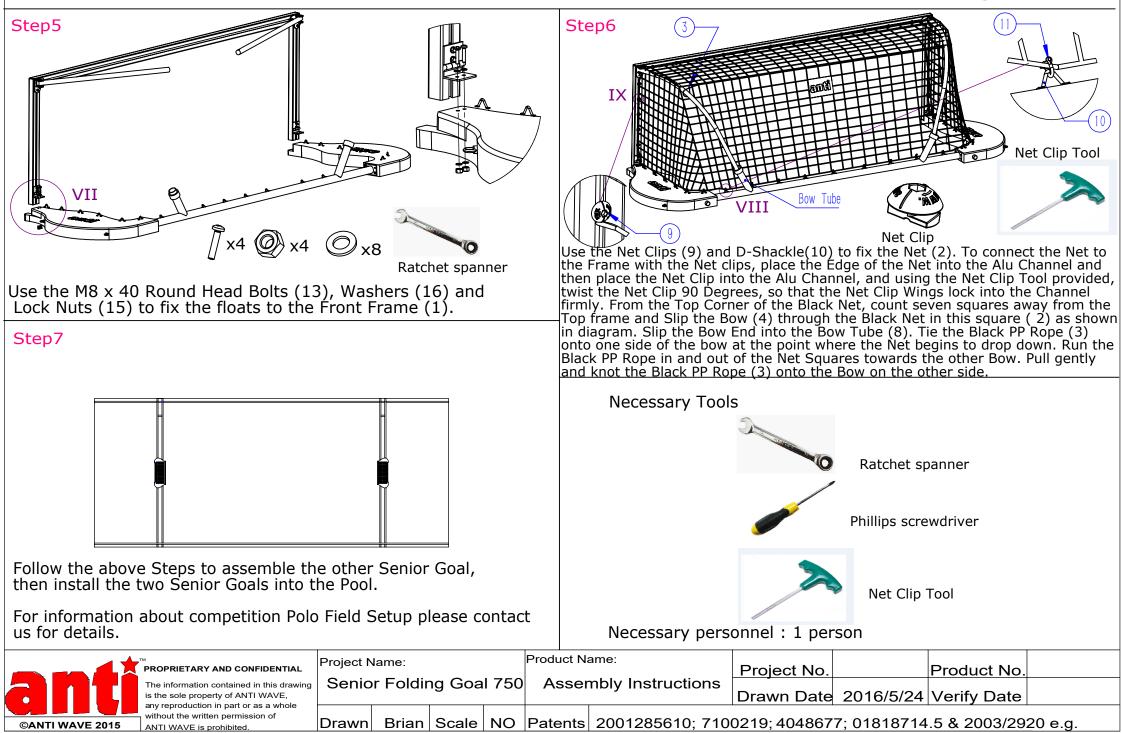

| D-Shackle                  | 26  | , |
| 11 | SS316 Saddle               | 24  |   |
| 12 | Slide Block                | 8   |   |
| 13 | M8x40 Round<br>Head Blot   | 8   |   |
| 14 | M8x60<br>Countersunk Bolt  | 2   |   |
| 15 | M8 Lock Nut                | 24  |   |
| 16 | Washer                     | 24  |   |
| 17 | M8 Eye Bolt                | 6   |   |
|    |                            |     |   |

©ANTI WAVE 2015

without the written permission of

ANTI WAVE is prohibited



Drawn Brian Scale 1:25 Patents 2001285610; 7100219; 4048677; 01818714.5 & 2003/2920 e.g.



without the written permission of

©ANTI WAVE 2015

Brian Scale NO Patents 2001285610; 7100219; 4048677; 01818714.5 & 2003/2920 e.g. Drawn ANTI WAVE is prohibited

## **Senior Goal Assembly Instructions**

Page 4 of 4