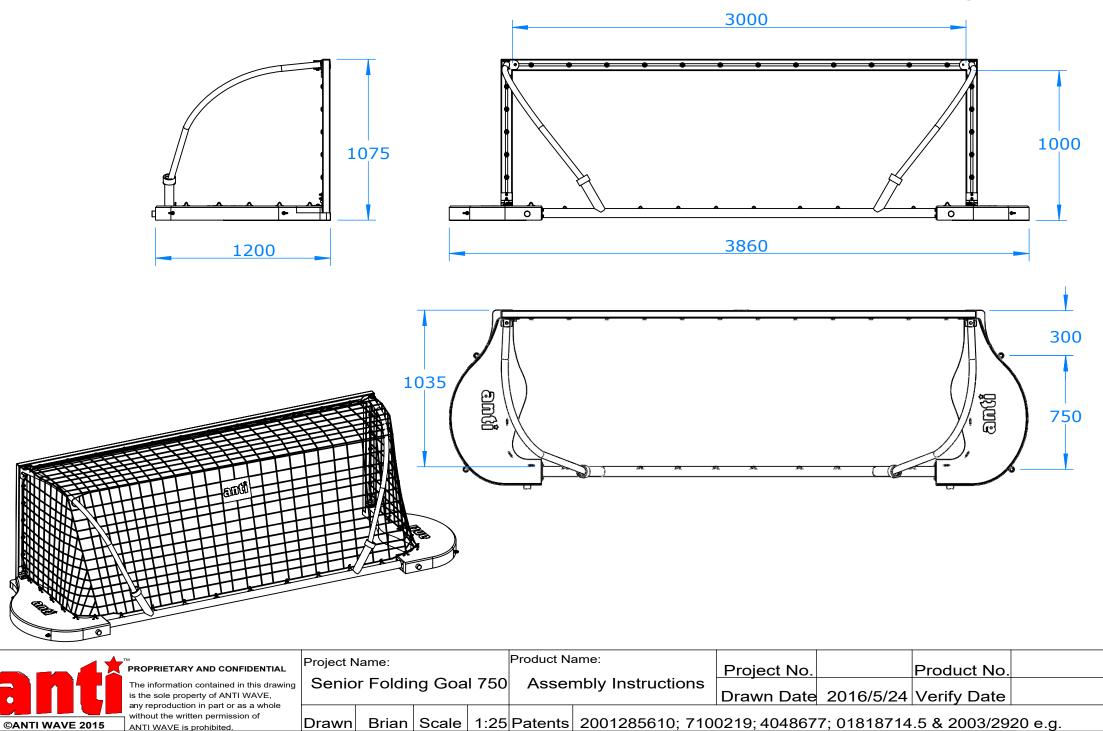

## **Senior Goal Assembly Instructions**





## **Senior Goal Assembly Instructions**

Page 2 of 4

| No | Name                       | Qty |   |
|----|----------------------------|-----|---|
| 1  | Front Frame                | 1   |   |
| 2  | Black Net                  | 1   | ( |
| 3  | 6mm PP Rope                | 1   | ( |
| 4  | PP Bows                    | 2   |   |
| 5  | SS316 Hinge                | 2   | ( |
| 6  | Small Float                | 2   |   |
| 7  | Aluminium Heart<br>Casting | 2   | ( |
| 8  | Aluminium Back<br>Tube     | 1   | ( |
| 9  | Net Clip                   | 22  | ( |
| 10 | D-Shackle                  | 26  | , |
| 11 | SS316 Saddle               | 24  |   |
| 12 | Slide Block                | 8   |   |
| 13 | M8x40 Round<br>Head Blot   | 8   |   |
| 14 | M8x60<br>Countersunk Bolt  | 2   |   |
| 15 |