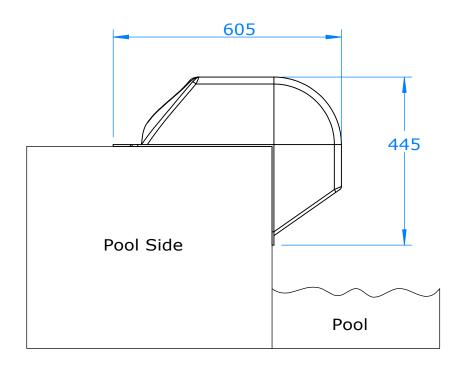

## SPECIFICATIONS:

- Materials: **Fibreglass**
- Overall Dimensions: 605mmx425mmx445mm
- Shipping Weight: 3.25KG
- Shipping CBM total: 0.07m<sup>3</sup>

| 4               | тм<br>PI |
|-----------------|----------|
|                 | TI       |
|                 | is       |
|                 | ar       |
|                 | ¬ w      |
| ©ANTI WAVE 2015 | lΑ       |