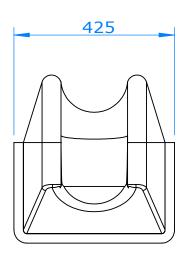

## SPECIFICATIONS:

- Materials: **Fibreglass**
- Overall Dimensions: 605mmx425mmx445mm
- Shipping Weight: 3.25KG
- Shipping CBM total: 0.07m<sup>3</sup>

| 4               | тм<br>PI |
|-----------------|----------|
|                 | TI       |
|                 | is       |
|                 | ar       |
|                 | ¬ w      |
| ©ANTI WAVE 2015 | lΑ       |