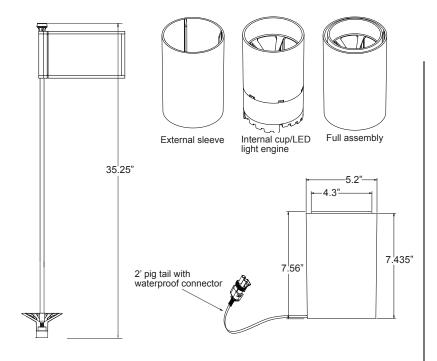

## **Specifications:**

- Optical lens developed to create a narrow beam of light to brightly Illuminate the flag
- Energy saving CREE®\* XB-D LEDS have been integrated into the base of the unit (1W x 3)
- 3000K Color temperature LEDs
- Long-life LEDs will last over 15 years of normal use at 4 hours per day
- Accepts standard golf flags and putting green flags
- Includes putting green flag and solid brass ball catch
- Comes with 73' wire lead with water-resistant quick connect
- Golf cup is sized to easily install into any standard cup hole
- · Adjustable external sleeve is included