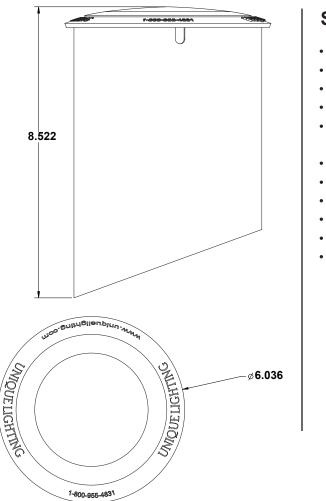

Intelli-HUB **HUBs** Part Number: INTELLIHUB

## **Specifications:**

- Solid PVC Construction
- · Fuse protection kit for system safety
- · Fuse connection holder included
- Replaceable 10, 15 & (3) 20 Amp Blade Fuses
- · Protect in-line connections from moisture to minimize wicking and corrosion
- · Reduce the number of connection points, wire and labor
- Distribute proper voltage evenly to every fixture
- · Flexibility in fixture location and future expansion
- 2 Intelli-Connect lugs with grease filled tubes
- 5 Brass Lug Nuts & Grease-Filled Caps included
- · Limited lifetime warranty