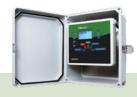

#### Compact, Simple, Affordable

Novo is designed to give **any controller** the superior features of 2WIRE decoder technology...incredible power in a small affordable package.

#### Models / Dimensions

Plastic Cabinet: 6.3" H x 7.33" W x 1.78" D (16 x 18,6 x 4,5 cm) External Transformer: 3.6" H x 2.2" W x 2.75" D (9 x 5,5 x 4,5 cm)

Plastic cabinet for outdoor wall mounting available