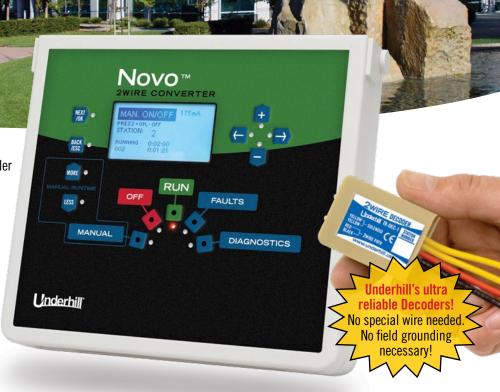

#### Compact, Simple, Affordable

Novo is designed to give **any controller** the superior features of 2WIRE decoder technology...incredible power in a small affordable package.

#### **Features**

- Easily adapts to any multi-wire irrigation controller
- Bold backlit graphic display
- Built-in electrical diagnostics/fault finding
- LightTouch<sup>™</sup> button control