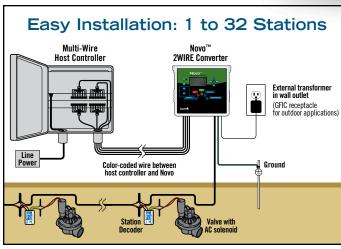

#### Easy Conversion Up To 63 Stations

2Wire is the future of irrigation control and you can start using it now with your favorite controller. Novo is packed with power to control 32 stations and can expand in 8-station increments up to 63 stations with optional Underhill 2Wire senders.