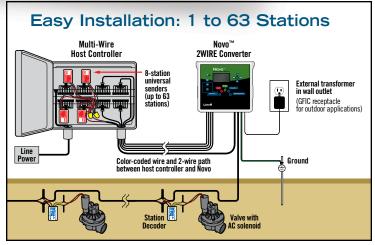

#### Easy Conversion Up To 63 Stations

2Wire is the future of irrigation control and you can start using it now with your favorite controller. Novo is packed with power to control 32 stations and can expand in 8-station increments up to 63 stations with optional Underhill 2Wire senders.