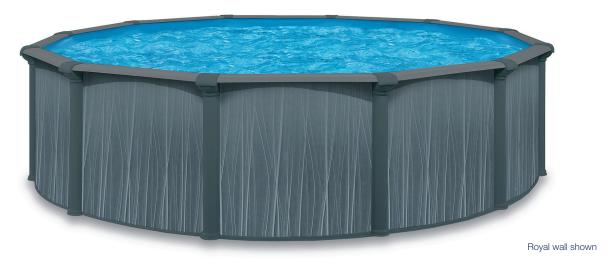

# Bombay

Our pool brings unique style and beauty to your yard with design-inspired walls. Cool Dark Gray colored co-ordinated posts and top ledges add a graceful touch. This new Cornelius pool look complements any backyard, looks beautiful year after year and adds value to your lifestyle.

Rounds | 52" 12' 15' 18' 21' 24' 27'

NBS Ovals | 52" // A-frame Ovals | 52" 12'x18' 12'x24' 16'x26' 16'x32' 18'x33' 18'x38' 18'x44'