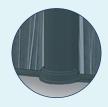

Our extruded resin 7" ledges and 6" painted galvanized steel uprights with krystal kote sealant provides years of lasting beauty and quality. Unique interlocking resin caps, resin foot collars/connectors combo, injected resin top and bottom tracks and top connectors complete the look and adds strength for a pool that will last for summers to come.

### **Technical Details**

Ledges, caps and posts designed for a secure fit

One-piece resin foot collars/ connector combo

A-frame Ovals heavy duty angle brace system

**CORNELIUSPOOLS.COM** 

Availability of options are subject to change without notice. Product colors may vary due to photographic lighting and printing quality.