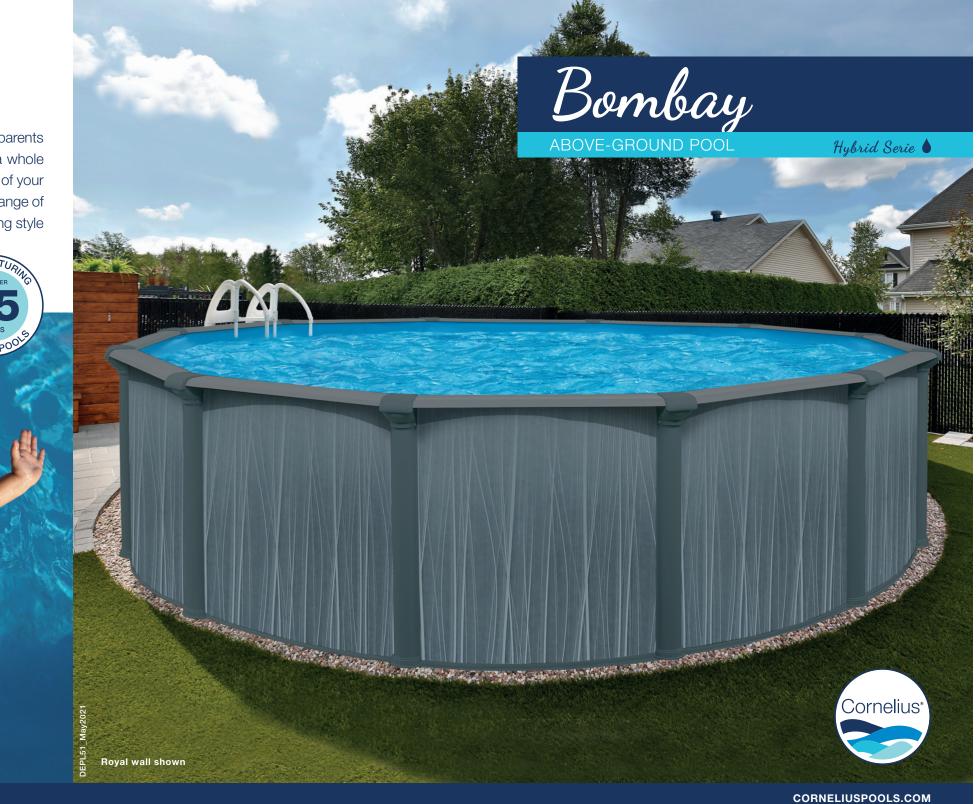

# Bombay

Our pool brings unique style and beauty to your yard with design-inspired walls. Cool Dark Gray colored co-ordinated posts and top ledges add a graceful touch. This new Cornelius pool look complements any backyard, looks beautiful year after year and adds value to your lifestyle.

Our extruded resin 7" ledges and 6" painted galvanized steel uprights with krystal kote sealant provides years of lasting beauty and quality. Unique interlocking resin caps, resin foot collars/connectors combo, injected resin top and bottom tracks and top connectors complete the look and adds strength for a pool that will last for summers to come.