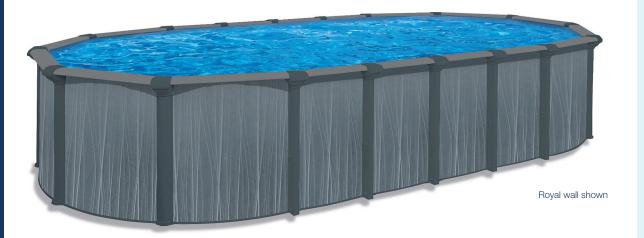

The oval pool brings the ultimate in style to your yard with a fun, flexible shape. Added engineering means long life, easy care and more useable yard space. Available with traditional angle bracing (A-frame) or a space-saving Narrow Buttress System (NBS). Your pool installs easily.

Rounds | 52" 12' 15' 18' 21' 24' 27'

NBS Ovals | 52" // A-frame Ovals | 52" 12'x18' 12'x24' 16'x26' 16'x32' 18'x33' 18'x38' 18'x44'