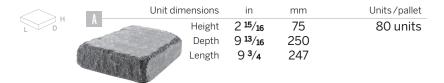

| Specifications per pallet | Imperial                      | Metric             |
|---------------------------|-------------------------------|--------------------|
| Cubing                    | 80 units                      | 80 units           |
| Weight                    | 1 557 lbs                     | 706 kg             |
| Height                    | 14 3/4"                       | 0.375 m (375 mm)   |
| Exterior Diameter         | 48 <sup>15</sup> /16" (4' 1") | 1.243 m (1 243 mm) |
| Interior Diameter         | 29 1/8" (2' 5")               | 0.74 m (740 mm)    |