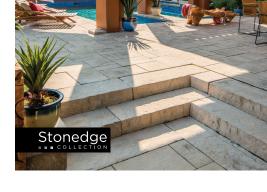

## Röcka

Steps

**DESCRIPTION: Steps** 

TEXTURE: Natural stone (Fossil stone)







# PALLET OVERVIEW - 48" A

## PALLET OVERVIEW - 60" A

#### **NOTES**

Röcka 48" is a double-sided step. Each side has slight natural texture differences. Please take that into consideration when installing them side by side. We recommend keeping the same texture together.

Please note that there is a slight vertical angle on the front and back faces of the step 3/8", from the bottom to the top of the step.

#### To achieve a natural appearance, stone dimensions can vary up to 1/4" in width.

\* For an authentic look, each color option is composed of a variety of darker & lighter tones. Natural ingredients such as granite are present within the recipe to allow for a range in tones, veining and textures from one stone to another.

See page 241 for more technical information.

| Specificat