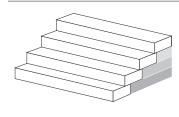

#### **NOTES**

Röcka 48" is a double-sided step. Each side has slight natural texture differences. Please take that into consideration when installing them side by side. We recommend keeping the same texture together.

Please note that there is a slight vertical angle on the front and back faces of the step 3/8", from the bottom to the top of the step.

#### To achieve a natural appearance, stone dimensions can vary up to 1/4" in width.

\* For an authentic look, each color option is composed of a variety of darker & lighter tones. Natural ingredients such as granite are present within the recipe to allow for a range in tones, veining and textures from one stone to another.