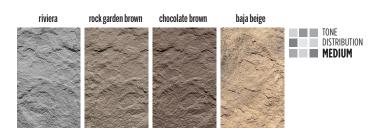

#### To achieve a natural appearance, stone dimensions can vary up to 1/4" in width.

\* For an authentic look, each color option is composed of a variety of darker & lighter tones. Natural ingredients such as granite are present within the recipe to allow for a range in tones, veining and textures from one stone to another.