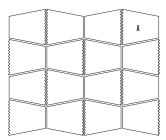

| dimensions |        | in      | mm  | Units/pallet |
|------------|--------|---------|-----|--------------|
|            | Height | 2 15/16 | 75  | 80 units     |
|            | Depth  | 9 13/16 | 250 |              |
|            | Length | 9 3/4   | 247 |              |
|            |        |         |     |              |