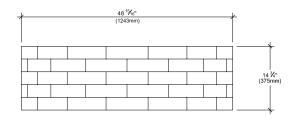

| Specifications per pallet | Imperial                            | Metric   |
|---------------------------|-------------------------------------|----------|
| Cubing                    | 80 units                            | 80 units |
| Approx. Weight            | 1 557 lbs                           | 706 kg   |
| Height                    | 14 ¾ in                             | 375 mm   |
| Exterior Diameter         | 48 <sup>15</sup> ⁄ <sub>16</sub> in | 1 243 mm |
| Interior Diameter         | 29 ½ in                             | 740 mm   |
| Number of rows            | 5                                   |          |