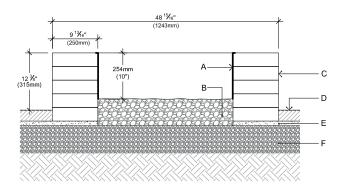

# **VALENCIA FIRE PIT (KIT)**

**ELEVATION A** 

TOP VIEW

SECTION 1-1

- A. STEEL BOX INSERT
- **B.** CLEAN STONE 3/4" (20 mm), 6" (150 mm) THICK
- C. VALENCIA BLOCK
- **D.** TECHO-BLOC PAVERS OR SLABS
- E. SETTING BED 1" (25 mm)
- **F.** COMPACTED GRANULAR BASE 0-3/4" (0-20 mm)

### **QUANTITY OF MATERIALS REQUIRED**

- Valencia block: 80

NOTE: Secure the blocks using a heat resistant concrete adhesive. The installer must ensure that the installation and use of the fire pit comply with local regulations and code requirements.