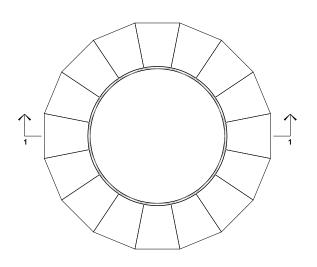

# **VALENCIA FIRE PIT (KIT)**

**ELEVATION A** 

TOP VIEW

SECTION 1-1

- A. STEEL BOX INSERT
- **B.** CLEAN STONE 3/4" (20 mm), 6" (150 mm) THICK
- C. VALENCIA BLOCK
- **D.** TECHO-BLOC PAVERS OR SLABS
- E. SETTING BED 1" (25 mm)
- **F.** COMPACTED GRANULAR BASE 0-3/4" (0-20 mm)

### **QUANTITY OF MATERIALS REQUIRED**

- Valencia block: 80

NOTE: Secure the blocks using a heat resistant concrete adhesive. The installer must ensure that the installation and use of the fire pit comply with local regulations and code requirements.