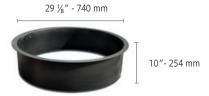

| Specifications per pallet | Imperial                            | Metric   |
|---------------------------|-------------------------------------|----------|
| Cubing                    | 80 units                            | 80 units |
| Approx. Weight            | 1 557 lbs                           | 706 kg   |
| Height                    | 14 ¾ in                             | 375 mm   |
| Exterior Diameter         | 48 <sup>15</sup> ⁄ <sub>16</sub> in | 1 243 mm |
| Interior Diameter         | 29 ½ in                             | 740 mm   |
| Number of rows            | 5                                   |          |