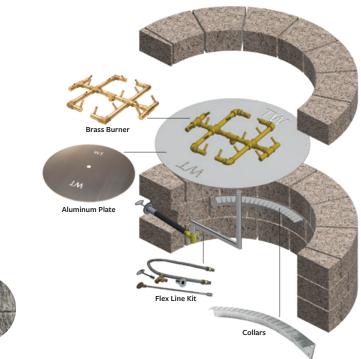

See 123 for more technical information.

Gas insert kit available and sold separately (Natural Gas or Liquid Propane).

**The kit includes:** Brass Burner (180K BTU), Aluminum Plate, Ignition control (push button), collars, vents, aluminum cover and black lava rock.