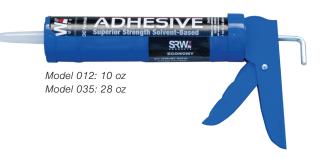

## ECONOMY – MODELS 012/035

## 3:1 THRUST RATIO/6:1 THRUST RATIO

- Non-Drip, Easy Cleanup
- Smooth Rod Cradle (035-Ratchet Rod Cradle)
- Heavy Duty Steel Construction
- Compatible with SRW Rapid-Set Polyurethane or Superior Strength Solvent-Based Adhesive

ADHESIVE

NEW

PRODUC1