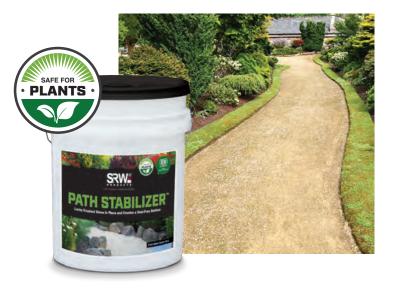

# Path Stabilizer™

Create long-lasting, dust-free pathways and patio areas. Safe for use around plants and animals. It reduces weed growth, dust and erosion from weather and foot traffic, while enhancing the surface.

#### **Benefits**

- One easy to use formula ideal for both commercial and residential applications
- ► Liquid bonding agent that controls dust
- Stabilizes pathways and patios
- ► Minimizes tracking and weed growth

#### **Applications**

- ► Decomposed Granite
- ► Crushed Stone 3/8"-1/4" minus