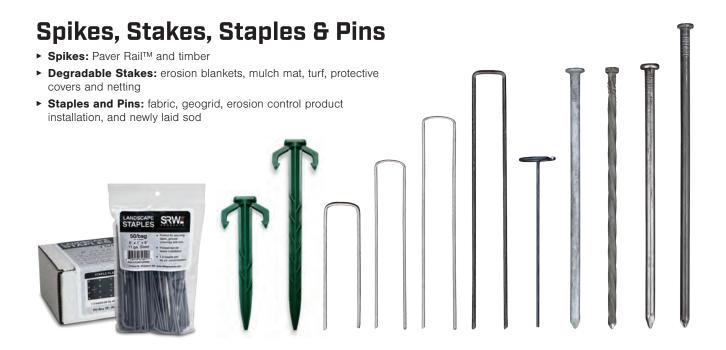

ACCESSORIES

Enhance the performance of your project with the tools only the professionals have. From mulch stabilizer to professional sprayers, we have you covered.

Path Stabilizer™

Mulch Stablizer™

**Sprayers & More!** 

Accessories