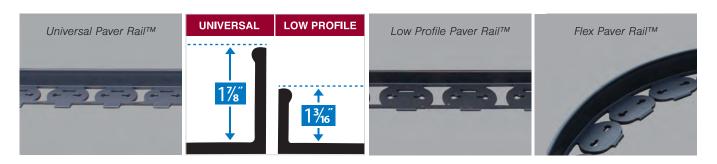

# Paver Rail™

Three edging options to fit your project. Choose between Universal Paver RailTM, Low Profile Paver RailTM, or Flex Paver RailTM.