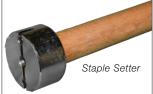

# Staple Setter & Pin Pounder

The SRW Pin Pounder and Staple Setter have magnetic ends that keep the pin/staples in place making it easy to apply. The Staple Setter is for use with 11 gauge, 1" (2.54cm) steel staples of any length. The Pin Pounder is for round top pins.