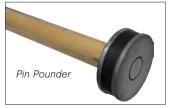

# Staple Setter & Pin Pounder

The SRW Pin Pounder and Staple Setter have magnetic ends that keep the pin/staples in place making it easy to apply. The Staple Setter is for use with 11 gauge, 1" (2.54cm) steel staples of any length. The Pin Pounder is for round top pins.