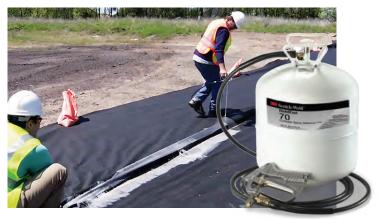

# **Fabric Seaming Adhesive**

Save time and money with this fast and easy alternative to sewing geotextile fabric. Simply spray and stick!