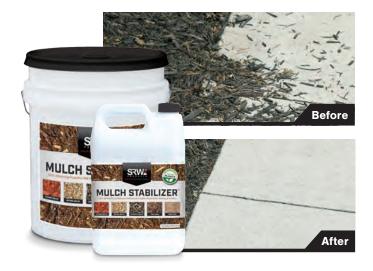

# Mulch Stabilizer™

### **Benefits**

- ▶ Locks mulch in place
- ▶ Easy to use
- ▶ Enhances color and prevents fading
- ▶ Dries clear and flexible
- ▶ Helps prevent weed growth

#### **Applications**

- ▶ Colored/Natural/Synthetic Mulch
- ▶ Pine Straw
- ▶ Sand & Dirt