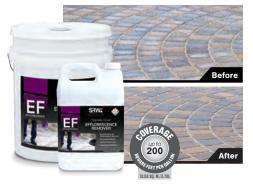

### **EF Efflorescence**

Bluestone

Sandstone

bitlv.com/ EFinstruct

### **Benefits**

- Dissolves mineral deposits (efflorescence)
- Restores original surface color ▶
- Contains no muriatic acid or hydrochloric acid ▶
- Ready to use-no diluting needed

### Applications

- Brick/Clay Pavers Concrete
- Not for use on sealed surfaces