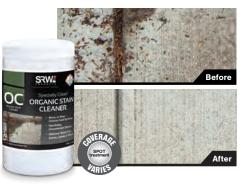

#### **Benefits**

- Breaks down organic stains from leaves, wood tannins, pine needles, acorns, fruit, wine, etc.
- Rinses clean with water •

#### Applications

- Pavers
- Wetcast •
- Concrete
- Bluestone
  - Clay/Brick

#### Sandstone