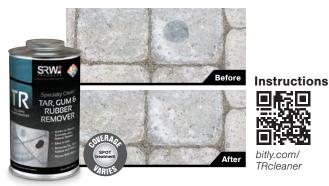

### TR Tar, Gum & Rubber Remover

### **Benefits**

- Removes tar, gum, rubber and paint
- Easy to use •
- Rinses clean with water

### **Applications**

- ▶ Pavers/Brick
- Wetcast
- ▶ Concrete
- Natural Stone

Not for use on plastic, plastic composite materials, rubber or fiberglass