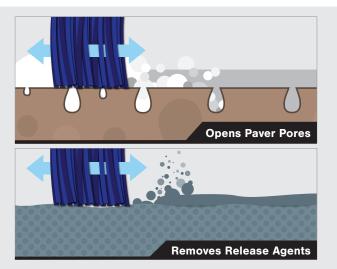

#### **Benefits**

- Opens surface pores for optimal bond with sealer
- Restores original paver color
- Contains no muriatic acid or hydrochloric acid
- Removes polyhaze, efflorescence and ground-in dirt

### **Benefits**

- Removes release agents for optimal bond with sealer
- Removes ground-in dirt, light • grease and oil
- ۲ Non-acidic formula
- ۲ Easy to use, concentrated formula