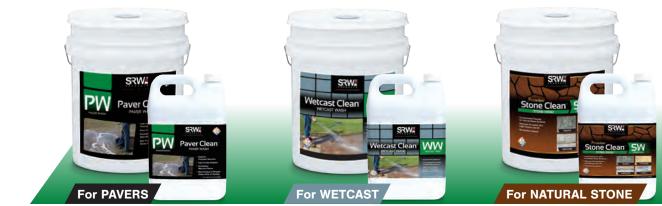

### Specialty Clean<sup>™</sup>

**Paver Clean**<sup>™</sup>

Wetcast Clean<sup>™</sup>

### Stone Clean<sup>™</sup>

800-752-9326 | solid solutions to better hardscapes | F in 💟 🔚

SRW-

MC

Paver C

N

SRW.

**Cleane**rs

Removing all surface stains is essential to getting the best-looking seal, but even if there is no evident staining on the surface, it's still important to use an SRW general purpose wash. Doing so will prepare the surface for optimal bond with the sealer. Choose PW Paver Wash for pavers, WW Wetcast Wash for wetcast and SW Premium Stone Wash for natural stone.