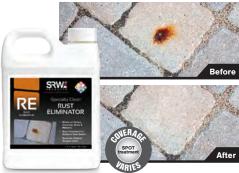

## **RE Rust Eliminator**

RFinstruct

### **Benefits**

- Removes rust and hard water stains
- Rinses clean with water Heavy-duty concentrated formula

### **Applications**

- Pavers/Concrete
- Clay/Brick
- Bluestone

Not for use on sealed surfaces