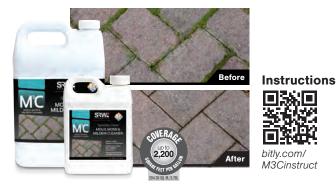

### MC Mold, Moss & Mildew Cleaner

#### **Benefits**

- Breaks down mold, moss, mildew, lichen & algae
- Non-acidic, no-bleach formula
- No pressure washing, scrubbing or rinsing!

### **Applications**

- Most outdoor hard surfaces
- See application chart for details