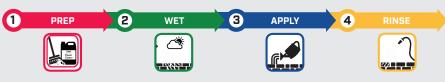

# Instructions Made Easy

SRW cleaners feature this Easy 4-Step Process to save time and money. For your convenience, you can find the instructions on our website, in our tech sheets, on each product's packaging, and even on our YouTube channel.