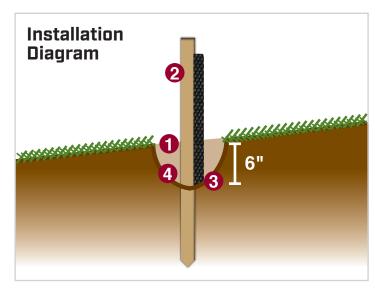

## Installation

- 1 Dig a 6"x6" trench along the site perimeter or appropriate location.
- 2 Unroll the fence one section at a time and position the stakes on the downhill side of the trench.
- **3** Hammer each stake into the trench until bottom of the fabric is even with the bottom of the trench.
- 4 Backfill and compact.