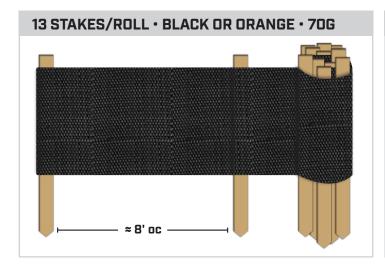

## **SRW Silt Fence with Stakes**

Silt Fence is a woven fabric that temporarily controls sediment on construction sites to protect water quality in nearby streams, rivers and lakes from sediment in storm water runoff.

## Need to Meet DOT Specs?

SRW Products offers Silt Fence to meet most specifications. Call for information: 1-800-752-9326.