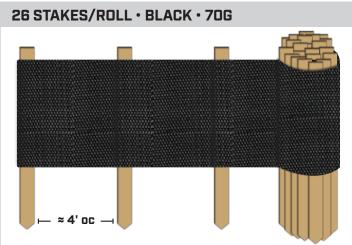

## **SRW Silt Fence with Stakes**

Silt Fence is a woven fabric that temporarily controls sediment on construction sites to protect water quality in nearby streams, rivers and lakes from sediment in storm water runoff.

## Need to Meet DOT Specs?

SRW Products offers Silt Fence to meet most specifications. Call for information: 1-800-752-9326.