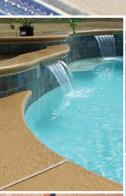

## Frontier Desert Deck

Is an additive, available in 14 pastel colors that when mixed with marble sand and white cement and applied properly, produces a "Dash Finish" that is ideal for residential and commercial swimming pool decks.

Reduce the temperature of your deck

Because of the pastel shades, texture and marble sand, Frontier Desert Deck is noticeably cooler than broom finish concrete.

Safety

When applied properly, Frontier Desert Deck retains a non skid quality even when wet.