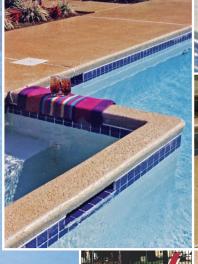

## Frontier Desert Deck

Is an additive, available in 14 pastel colors that when mixed with marble sand and white cement and applied properly, produces a "Dash Finish" that is ideal for residential and commercial swimming pool decks.

Reduce the temperature of your deck

Because of the pastel shades, texture and marble sand, Frontier Desert Deck is noticeably cooler than broom finish concrete.

Safety

When applied properly, Frontier Desert Deck retains a non skid quality even when wet.