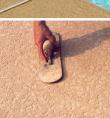

Reduce the temperature of your deck

Because of the pastel shades, texture and marble sand, Frontier Desert Deck is noticeably cooler than broom finish concrete.

Safety

When applied properly, Frontier Desert Deck retains a non skid quality even when wet.

FD145C Buckskin
FD150C Sun Yellow

FD155C Rose Pink

FD160C Golden Sand

FD165C White

FD170C Burly Wood

Packaged: 8 units per carton

This finish tends to retain the highlights in textured surfaces. Covers 250-300 square feet per unit.