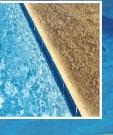

## Frontier Desert Deck

Is an additive, available in 14 pastel colors that when mixed with marble sand and white cement and applied properly, produces a "Dash Finish" that is ideal for residential and commercial swimming pool decks.

Reduce the temperature of your deck

Because of the pastel shades, texture and marble sand, Frontier Desert Deck is noticeably cooler than broom finish concrete.

Safety

When applied properly, Frontier Desert Deck retains a non skid quality even when wet.