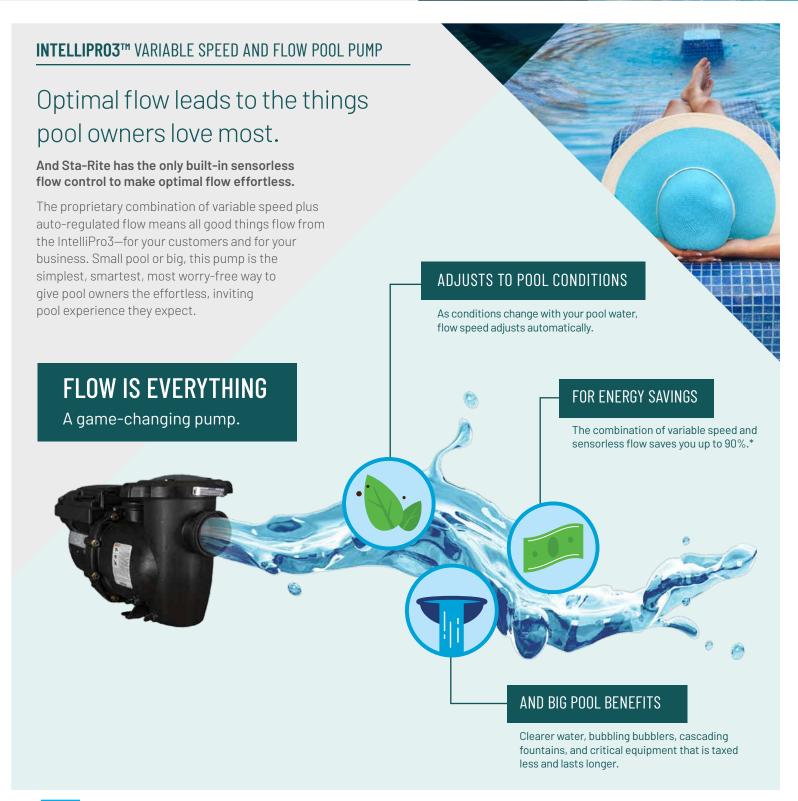

## IntelliPro3<sup>™</sup>

Variable Speed and Flow Pool Pump

The IntelliPro3 VSF pool pump sets the new bar for performance. With flow so steady and smart, your customers will wonder how they ever used anything else.

- Proprietary flow technology maintains the pool's optimal flow. For ongoing pool enjoyment, parts longevity, and all systems performing at peak.
- Easy control via the Pentair Home app or optional touchscreen. Easily monitor performance or dial up flow for big events, faster cleanups, more power in the water features, and more.
- Up to 90%\* energy savings.
   Slower speed and regulated flow save energy and noticeably impact that monthly utility bill.
- New motor, drive, and hydraulics.
   ENERGY STAR® rated and U.S. Department of Energy (DOE) pump regulation compliant.
- Optional onboard automation.
   Two-relay automation gives pool owners easy control of up to two additional pool devices, such as lights and a salt chlorine generator.
- Easy setup and remote updates.
   The Pentair Pro app puts time back into your busy day.