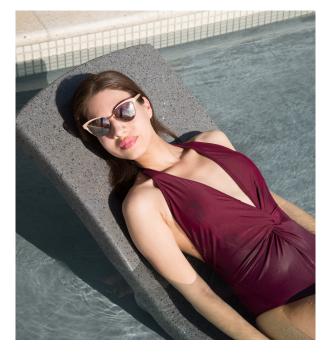

## DESTINATION LOUNGERTM

Introducing the Destination Lounger™ from S.R.Smith. Elegant design and sturdy construction combine to give pool owners the ability to upgrade their sun shelf space with ease. Made using an advanced Resin Transfer Molding (RTM) process, Destination Loungers are lightweight yet strong. The innovative design allows pool owners to easily fill the base section with water but, more importantly, it's easy to remove the water allowing the lounger to be moved when not in use. The Destination Lounger lets you relax and enjoy the pool without a splash.

## **COLOR & VISUAL TEXTURE OPTIONS**

Pool owners with discerning taste will appreciate the subtle yet dramatic impact of color options that incorporate a visual texture.