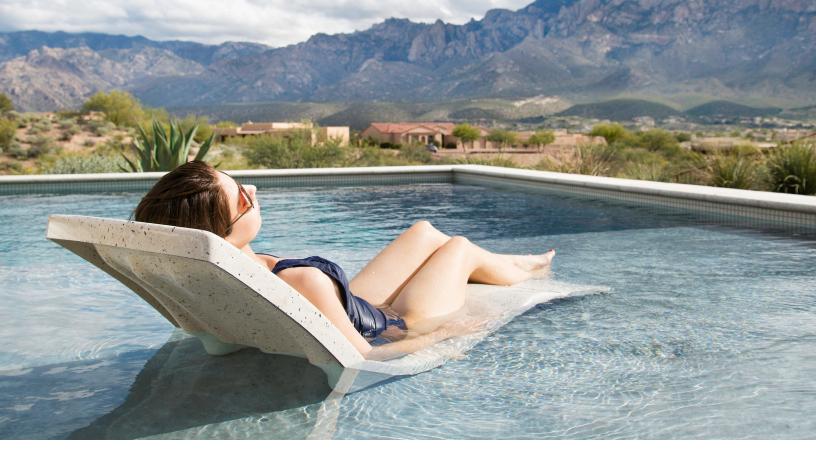

## DESTINATION LOUNGERTM

Introducing the Destination Lounger™ from S.R.Smith. Elegant design and sturdy construction combine to give pool owners the ability to upgrade their sun shelf space with ease. Made using an advanced Resin Transfer Molding (RTM) process, Destination Loungers are lightweight yet strong. The innovative design allows pool owners to easily fill the base section with water but, more importantly, it's easy to remove the water allowing the lounger to be moved when not in use. The Destination Lounger lets you relax and enjoy the pool without a splash.

## **FEATURES:**

- · Perfect for residential or commercial use
- For use on a pool ledge with water depths up to 12 inches
- High-quality RTM composite material
- UV protection to resist fading
- Compatible with all pool types, including vinyl
- Exclusive colors and visual textures
- Made in the USA