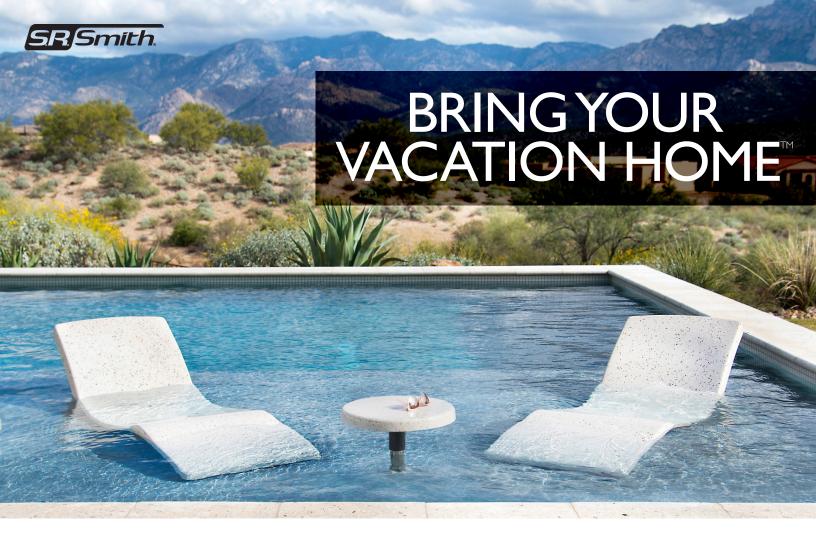

## DESTINATION LOUNGERTM

Introducing the Destination Lounger™ from S.R.Smith. Elegant design and sturdy construction combine to give pool owners the ability to upgrade their sun shelf space with ease. Made using an advanced Resin Transfer Molding (RTM) process, Destination Loungers are lightweight yet strong. The innovative design allows pool owners to easily fill the base section with water but, more importantly, it's easy to remove the water allowing the lounger to be moved when not in use. The Destination Lounger lets you relax and enjoy the pool without a splash.

## **FEATURES:**

- · Perfect for residential or commercial use
- For use on a pool ledge with water depths up to 12 inches
- High-quality RTM composite material
- UV protection to resist fading
- Compatible with all pool types, including vinyl
- Exclusive colors and visual textures
- Made in the USA