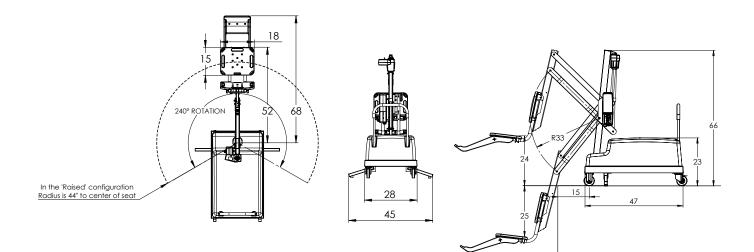

- Third party tested and verified ADA compliant
- 300 lb/136 kg lifting capacity
- 240° rotation to ensure safe transfer
- Powder coated stainless steel and aluminum
- LiftOperator Controller conveniently located on the mast\*
- Completely portable easily remove from the deck when the pool is closed
- \* LiftOperator is easily secured to the mast using the star wrenches provided in the accessory kit. Refer to the owner's manual at www.srsmith.com for more details.