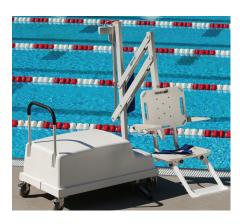

## PAL2

The portable PAL2 pool lift features a sleek, modern design and attractive matte finish. It comes standard with our Secure-It Kit which allows the lift to be fixed to the deck without the need for bonding. The PAL2 features the LiftOperator<sup>™</sup> Controller that provides true operational redundancy from the control box and the handset.

- Third party tested and verified ADA compliant
- 300 lb/136 kg lifting capacity
- 240° rotation to ensure safe transfer
- Powder coated stainless steel and aluminum
- LiftOperator Controller conveniently located on the mast\*
- Completely portable easily remove from the deck when the pool is closed
- \* LiftOperator is easily secured to the mast using the star wrenches provided in the accessory kit. Refer to the owner's manual at www.srsmith.com for more details.