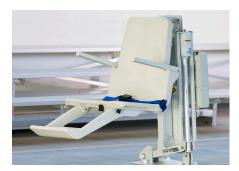

# ML300

The ML300 is a flanged mounted pool lift that is ideal for a wide range of pool applications. The ML300 comes standard with our LiftOperator<sup>®</sup> Control System.

- Third party tested & verified ADA compliant
- Integrated armrests
- State of California compliant
- 300 lb/136kg lifting capacity
- Retrofit anchor jig is standard
- Flange mounted with 4 anchor bolts
- LiftOperator<sup>®</sup> Intelligent Control includes a 24 Volt rechargeable battery
- · Powder-coated stainless steel and aluminum construction