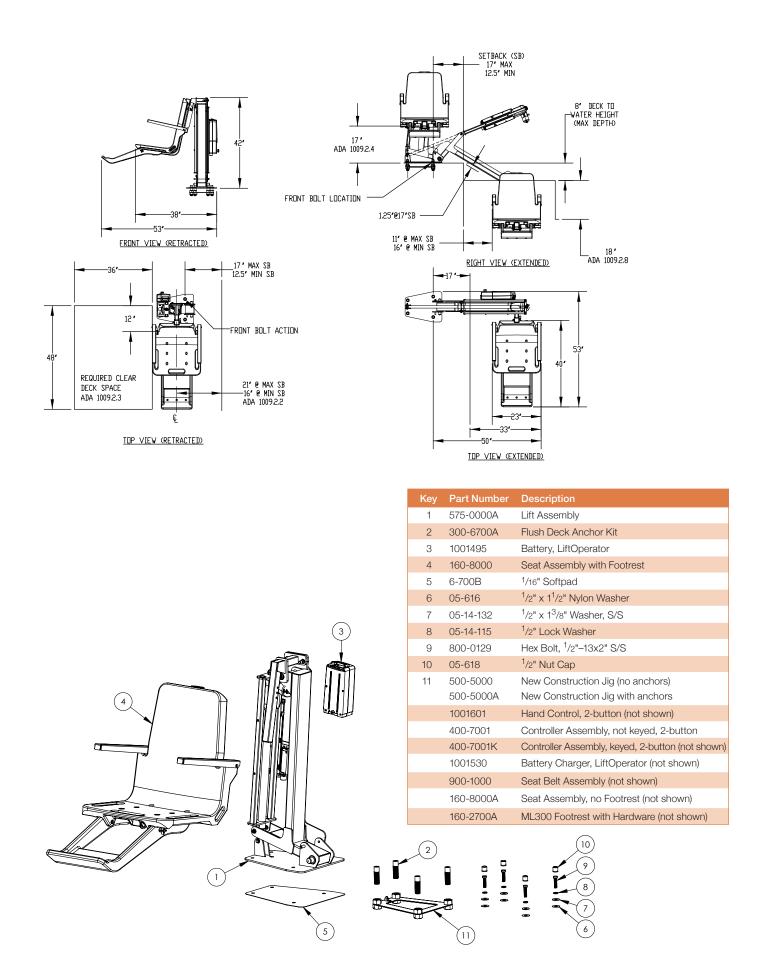

### Parts & Accessories

- 300-6900 ML300 Anchor Kit for existing deck
- 500-5200 Total Cover
- 1001495 Battery
- 300-6700A Anchors, set of 4
- 300-6800A Anchor Bolts, set of 4
- 900-1000 Seat Belt