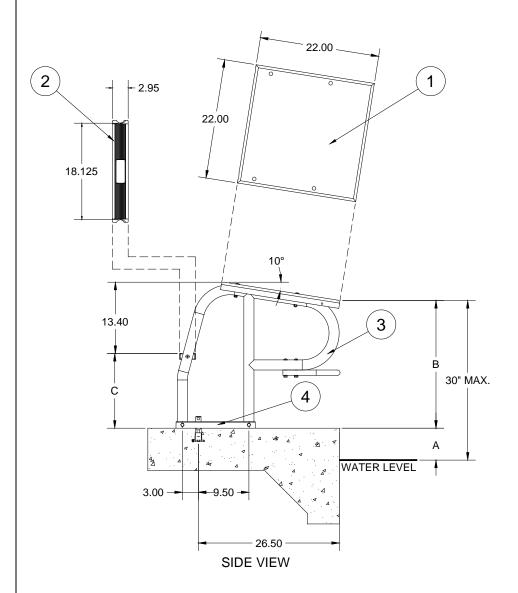

#### **Specifications**

| ( | 1 | Platform: The platform is constructed of an acrylic outer body skin and a non-slip, sanded tread over a solid |
|---|---|---------------------------------------------------------------------------------------------------------------|
| ` |   | laminated board covered with hand-laid fiberglass and resin roving. The platform is mounted onto the weldment |
|   |   | and slopes at a 10° angle. The platform dimensions are 22" x 22 (558.80mm x 558.80).                          |

- **Step:** The step is constructed of stainless steel with nominal dimensions of 3" x 20 (76.2mm x 508). The step frame has a replaceable, black, non-skid tread insert.
- Frame: The frame is constructed of 1.90" O.D. x .065 wall (48.26mm x 1.65), 316 series polished stainless steel. The backstroke bar is 1.00" O.D. x .065 wall (25.4 mm x 1.65) 316 series stainless steel and is fastened to the side rails flush with the front of the platform. All hardware securing the frame is also stainless steel.
- **Anchor Plate:** The anchor plates are a heavy-duty brass casting that has been chrome plated. The plates engage with the flush anchors for quick setup and breakdown.
- **Anchors** (p/n A41659-0, see spec sheet for SRS-904): The flush anchor sockets are brass castings and are chrome plated. Also included are two 1/2" dia. anchor bolts, two cover screws, and two brass 10-24 x 3/8" UNC bonding screws with washers.

### 30" Deluxe Starting Platform

| A    | D     | J     |
|------|-------|-------|
| 0.0  | 30.00 | 19.75 |
| 0.5  | 29.50 | 19.25 |
| 1.0  | 29.00 | 18.75 |
| 1.5  | 28.50 | 18.25 |
| 2.0  | 28.00 | 17.75 |
| 2.5  | 27.50 | 17.25 |
| 3.0  | 27.00 | 16.75 |
| 3.5  | 26.50 | 16.25 |
| 4.0  | 26.00 | 15.75 |
| 4.5  | 25.50 | 15.25 |
| 5.0  | 25.00 | 14.75 |
| 5.5  | 24.50 | 14.25 |
| 6.0  | 24.00 | 13.75 |
| 6.5  | 23.50 | 13.25 |
| 7.0  | 23.00 | 12.75 |
| 7.5  | 22.50 | 12.25 |
| 8.0  | 22.00 | 11.75 |
| 8.5  | 21.50 | 11.25 |
| 9.0  | 21.00 | 10.75 |
| 9.5  | 20.50 | 10.25 |
| 10.0 | 20.00 | 9.75  |
| 10.5 | 19.50 | 9.25  |
| 11.0 | 19.00 | 8.75  |
| 11.5 | 18.50 | 8.25  |
| 12.0 | 18.00 | 7.75  |