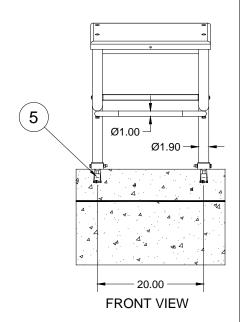

- **Step:** The step is constructed of stainless steel with nominal dimensions of 3" x 20 (76.2mm x 508). The step frame has a replaceable, black, non-skid tread insert.
- Frame: The frame is constructed of 1.90" O.D. x .065 wall (48.26mm x 1.65), 316 series polished stainless steel. The backstroke bar is 1.00" O.D. x .065 wall (25.4 mm x 1.65) 316 series stainless steel and is fastened to the side rails flush with the front of the platform. All hardware securing the frame is also stainless steel.
- **Anchor Plate:** The anchor plates are a heavy-duty brass casting that has been chrome plated. The plates engage with the flush anchors for quick setup and breakdown.
- **Anchors** (p/n A41659-0, see spec sheet for SRS-904): The flush anchor sockets are brass castings and are chrome plated. Also included are two 1/2" dia. anchor bolts, two cover screws, and two brass 10-24 x 3/8" UNC bonding screws with washers.