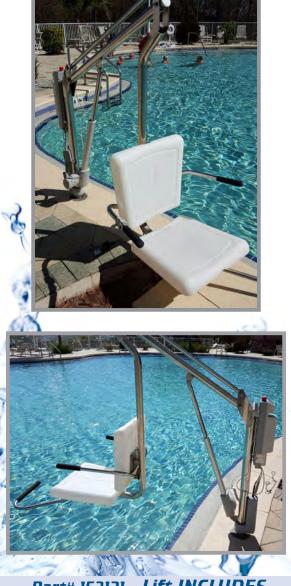

## Part# 153121 - Lift INCLUDES:

- One watertight hardwired remote control
- Battery and battery charger
- Deck anchor

Footrest

- Seat belt
- Two armrests

- Fully ADA Compliant
- 350 pound operating load capacity
- Self operable from the deck and water
- 90 lifts per battery charge
- All stainless steel construction (electropolished 304L grade)
- Coated with Spectra Shield<sup>®</sup> for maximum corrosion protection
- Stabilizer bar significantly improves lift stability during transfer
- Spacious seat with excellent lumbar support designed for ease of transfer
- Rotationally and vertically powered with 360 degree continuous powered rotation
- Proprietary Robust Operating System and Actuator outperforms the competition
- Accommodates pool wall setback of 6" to 22" and water draft up to 12"
- Easy to install, even into existing concrete decks
- Improved rotation system for a smooth ride