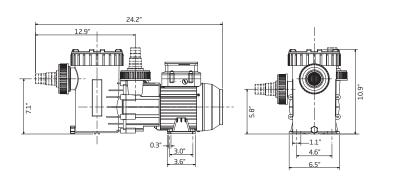

d in place.
- Reusable o-rings throughout.
- Pump has a standard 3 ft. 3/12 AWG cord set pre-mounted. A variety of other cord sets are available.
- Every pump is performance tested before leaving the Speck factory.

#### Features Specific to the 1.1 THP Dual Voltage Motor

- Pump is equipped with a 1.1 THP (48 frame thru-bolt mount) Variable Speed Motor.
- Motor runs on a wide voltage range 100-130/200-250V. Automatically detects 115 or 230V.
- Built-In Controller, LED Screen & Keypad can be locked for safety.
- 3 Adjustable Power Levels Levels can be set to range from 50 Watts/1000 RPM to 1000 Watts/3500 RPM (in increments of 10 Watts).
- Programmable high efficiency TEFC (totally enclosed fan cooled) maintenance free permanent magnet brushless 48 frame motor.

# **Dimensional Drawing**



### **Technical Data**

| Order #         | Model #    | THP | WEF  | Volts   | Motor/Frame | Cord Set      | List Price |
|-----------------|------------|-----|------|---------|-------------|---------------|------------|
| AG195-V100T-0ST | E71-II VHV | 1.1 | 10.3 | 115-230 | TEFC/48     | 3' standard   | \$1,001.00 |
| AG195-V100T-0TL | E71-II VHV | 1.1 | 10.3 | 115-230 | TEFC/48     | 3' twist-lock | 1,001.00   |









## Trademarks and Certifications



# **Performance Curves**



8125 Bayberry Road, Jacksonville, Florida 32256 USA | Phone: (904) 739-2626 | Fax: (904) 737-5261 Website: www.speck-pumps.com