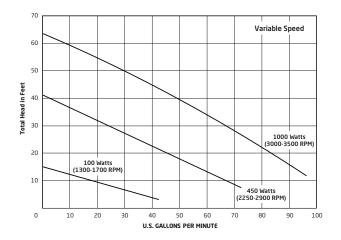

# **Performance Curves**

8125 Bayberry Road, Jacksonville, Florida 32256 USA | Phone: (904) 739-2626 | Fax: (904) 737-5261 Website: www.speck-pumps.com