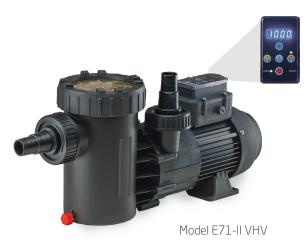

# Model E71-II VHV

#### Features Specific to the 1.1 THP Dual Voltage Motor

- Pump is equipped with a 1.1 THP (48 frame thru-bolt mount) Variable Speed Motor.
- Motor runs on a wide voltage range 100-130/200-250V. Automatically detects 115 or 230V.
- Built-In Controller, LED Screen & Keypad can be locked for safety.
- 3 Adjustable Power Levels Levels can be set to range from 50 Watts/1000 RPM to 1000 Watts/3500 RPM (in increments of 10 Watts).
- Programmable high efficiency TEFC (totally enclosed fan cooled) maintenance free permanent magnet brushless 48 frame motor.