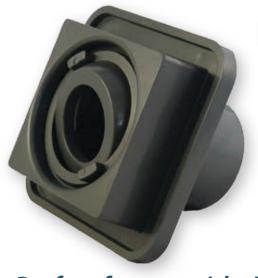

## **SQUARE**FLUSH MOUNT RETURN FITTING

Perfect for use with tile or any pool finish

## **FEATURES**

- Our patent-pending Square Flush Mount Return Fitting works perfectly with square tile
- Easy installation, no more cutting tile to fit
- Finishes flush with pool wall for a clean and seamless look
- Fits inside 1 ½" pipe or outside 1" pipe
- Built-in water stop to help eliminate leaks
- Manufactured from UV-Resistant ABS
- Available in 8 designer colors

Our **NEW Square Flush Mount Return Fitting** works perfectly with your square tile for an exact fit every time. No more trying to cut or shape tile to match a round fitting. Now your square tile has the perfect square fitting to match.

Our Square Flush Mount Return Fitting comes in eight different colors, including clear, so that you are sure to have the perfect blend with any tile finish.

Patent Pending