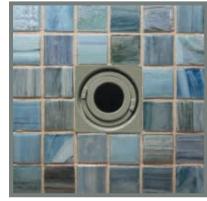

## **SQUARE**FLUSH MOUNT RETURN FITTING

Perfect for use with tile or any pool finish

## **FEATURES**

- Our patent-pending Square Flush Mount Return Fitting works perfectly with square tile
- Easy installation, no more cutting tile to fit
- Finishes flush with pool wall for a clean and seamless look
- Fits inside 1 ½" pipe or outside 1" pipe
- Built-in water stop to help eliminate leaks
- Manufactured from UV-Resistant ABS
- Available in 8 designer colors

Our **NEW Square Flush Mount Return Fitting** works perfectly with your square tile for an exact fit every time. No more trying to cut or shape tile to match a round fitting. Now your square tile has the perfect square fitting to match.

Our Square Flush Mount Return Fitting comes in eight different colors, including clear, so that you are sure to have the perfect blend with any tile finish.

Patent Pending