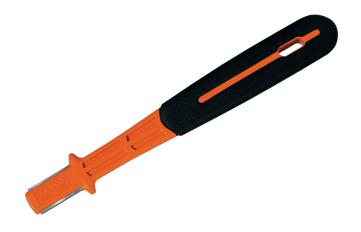

## **SHARP-X**

Grinding Stones and Carbide Sharpener with Dual-Component Handle

## PRODUCT DETAILS

- To re-sharpen all kinds of blades
- Two-component handle for comfortable use
- Very safe with 2 side projections to avoid fingers slipping down to the cutting edge of the blade
- 2 carbide edges for easy and long-lasting use
- Quick, professional finish on all types of blade
- Additional safety from the side lugs which help to prevent finger slip on to the blade
- Long-lasting use with the 2 carbide edges