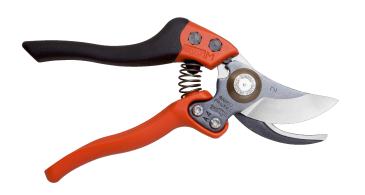

## PX-L3

ERGO™ 30 mm Large Bypass Secateurs with Elastomer Coated Fixed Handle

## PRODUCT DETAILS

- Secateurs developed according to the scientific ERGO™ process
- Size of cutting head adapted to the task to be performed
- Vertical and lateral inclinations of cutting head allow pruning with a straight wrist
- Grinding process
- PX handles made of composite material with soft rubber on upper part
- Shape and size of handles adapted to the size of the hand
- Available in three sizes: S (small), M (medium) and L (large)

- All cutting heads fit all handles
- PX-M2-L left-handed version
- Maximum comfort with minimum effort due to the ergonomic design
- Less fatigue and discomfort thanks to the inclinations of the cutting head
- Increased comfort thanks to elastomer-coated, flowing-shaped handles
- Reduced friction and sticking due to the hollow inner face of the blade
- Blade stays sharp longer due to the grinding operations used