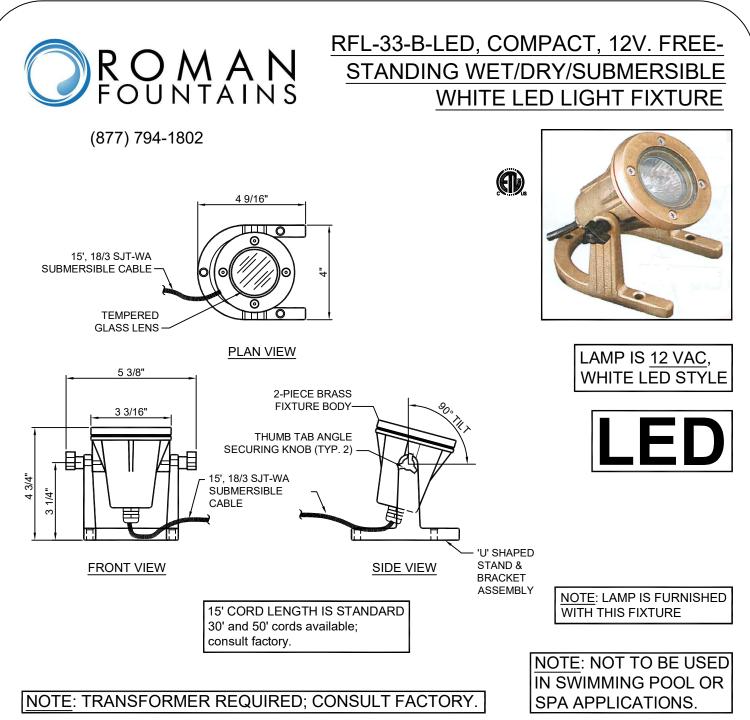

<u>SPECIFICATION DATA</u>: Compact, free-standing low voltage underwater light fixture and "horseshoe" base of cast brass construction with 5.5 watt, 12 volt, LED lamp, tempered glass lens, black plastic angle adjustment knobs, high-temp O-ring seal, 15 ft. 18/3 SJT-WA type submersible cable.

<u>DESIGN/APPLICATION DATA</u>: Roman Fountains RFL-33-B-LED, submersible light fixtures are designed for use in fountain or reflecting pools where a compact fixture is required. Their compact design allows use in a variety of wet/dry/submersible applications.

## NOTES:

- 1. Lamp life and lumens published by lamp manufacturer; not guaranteed by Roman Fountains.
- 2. A submersible junction box and potting compound may be required for installation; consult factory.
- 3. External shroud available; consult factory.
- 4. Also available in 30' and 50' cord lengths; consult factory.
- 5. Color lenses available; consult factory (blue, green, amber)
- 6. Due to our continuing product improvement, Roman Fountains reserves the right to change the specifications without notice.