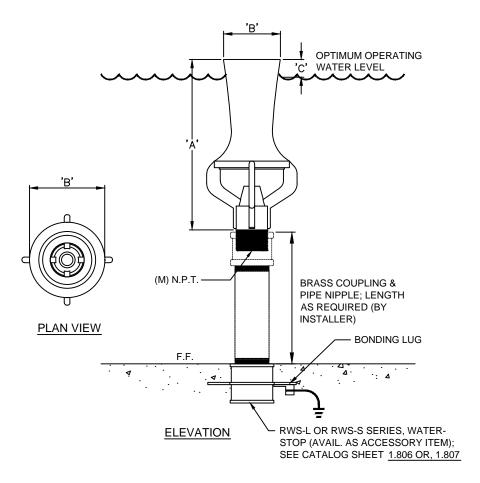

## RCN-P SERIES, POLY CASCADE NOZZLE

(877) 794-1802

<u>SPECIFICATION DATA</u>: Poly Cascade Nozzle; One-piece, injection molded polypropylene construction with UV inhibitors, male N.P.T. connection. (Optional alignment swivel available as accessory item; see catalog sheet <u>1.802</u>.

DESIGN/APPLICATION DATA: RCN-P Series poly cascade nozzle produces a highly aerated, conical water column.

NOTES: 1. Cascade nozzles may generate wave turbulence in small, confined pools, requiring a dampening device (available as an accessory item; see catalog sheet 1.810).

2. Due to continuing product improvement program, Roman Fountains reserves the righ specifications without notice.

| TECHNICAL AND HYDRAULIC DATA |            |            |          |      |              |     |     |     |     |     |     |     |
|------------------------------|------------|------------|----------|------|--------------|-----|-----|-----|-----|-----|-----|-----|
|                              |            | DIMENSIONS |          |      | SPRAY HEIGHT |     |     |     |     |     |     |     |
| MODEL NO.                    | (M) N.P.T. | 'A'        | 'B'      | 'C'  |              | 2'  | 4'  | 6'  | 8'  | 10' | 12' | 15' |
| RCN-375-P                    | 3/8"       | 4-1/2"     | 1-1/2"   | 1/4" | GPM          | 5   | 7   | 9   |     |     |     |     |
|                              |            |            |          |      | HEAD         | 7'  | 12' | 17' |     |     |     |     |
| RCN-075-P                    | 3/4"       | 6-1/4"     | 1-15/16" | 1/4" | GPM          | 9   | 13  | 17  | 24  | 31  |     |     |
|                              |            |            |          |      | HEAD         | 11' | 19' | 25' | 32' | 38' |     |     |
| RCN-100-P                    | 1"         | 8"         | 2-3/8"   | 1/2" | GPM          | 11  | 19  | 28  | 33  | 38  |     |     |
|                              |            |            |          |      | HEAD         | 11' | 18' | 28' | 37' | 45' |     |     |
| RCN-150-P                    | 1-1/2"     | 9-3/4"     | 3"       | 1/2" | GPM          | 27  | 35  | 43  | 47  | 55  | 60  | 68  |
|                              |            |            |          |      | HEAD         | 8'  | 13' | 20' | 25' | 30' | 36' | 44' |