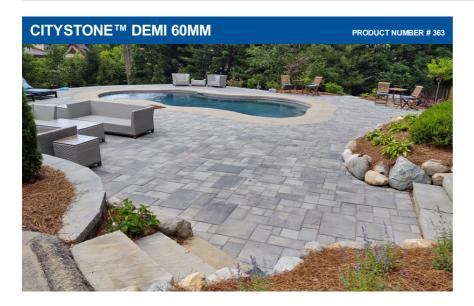

- Smooth surfaces and classical chamfers define each stone to create texture and visual structure with timeless appeal
- Designed to be installed in an efficient repeating runner or ashlar pattern, with equal numbers of 1/2, square, and 3/2 stones
- Light vehicular applications
- Demi and Supra can be combined to create a six-piece system with expansive, industry-leading scale
- Made of durable concrete with iron oxide pigments which helps prevent fading from extended UV exposure. Meets or exceeds applicable requirements of ASTM C936 and C1782.