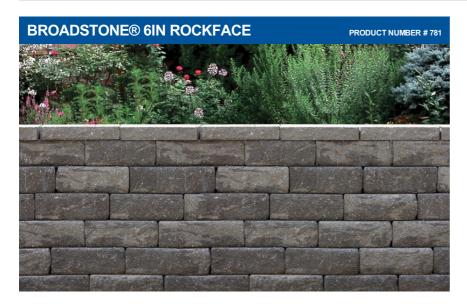

- Rugged exterior evokes the look and feel of naturally weathered stone
- Integral shear lugs easily mate with continuous shear channel to ensure precise setback and eliminate the material and labor costs of connectors
- Superposed webs make core-filling fast and complete, best-in-class weight and rounded grips make handling safer and easier
- · Low batter maximizes buildable site area
- Made of durable concrete with iron oxide pigments that resist fading in extended UV exposure. Meets or exceeds applicable requirements of ASTM C1372

The BroadStone series minimizes retaining wall installation costs while maximizing structural performance and aesthetics. Labor is reduced by drop-and-click placement, plumb-line core filling, and connectorless installation. Material is reduced by maximizing core-filled volume, eliminating connectors, and increasing coverage per truckload. BroadStone delivers these advantages across a full line of block heights and face styles, including multi-piece and ashlar options that install at single-piece speed.