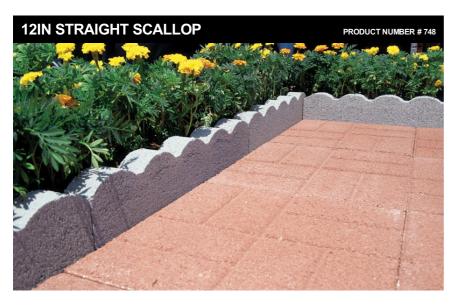

- Classical profile accents beds and borders
- Tongue and groove joint design ensures neighboring stones support each other while remaining gap-free
- Made of durable concrete that does not attract pests and is resistant to decay and fading; stands up to repeated use of line trimmers and edgers

Our line of concrete edgers instantly adds beauty and value to any landscape. Available in a wide selection of shapes, sizes, and colors, they're easy to install and create attractive, functional, and durable borders around your walkways and flower beds. A quick way to create order and organization around your lawn and garden, concrete edgers will enhance your greenery while simplifying mowing and trimming chores.

| ΓONE(S)         |     |         | PALLET LAYOUT                 |
|-----------------|-----|---------|-------------------------------|
|                 |     | Scallop |                               |
| Height          | in  | 5.25    |                               |
|                 | mm  | 133.4   | <b>PA/5)TUR</b>               |
| Length<br>Width | in  | 12      | Creating Beautiful Landscapes |
|                 | mm  | 304.8   | Image Coming So               |
|                 | in  | 2       |                               |
|                 | mm  | 50.8    |                               |
| Units           | /pl | 224     |                               |