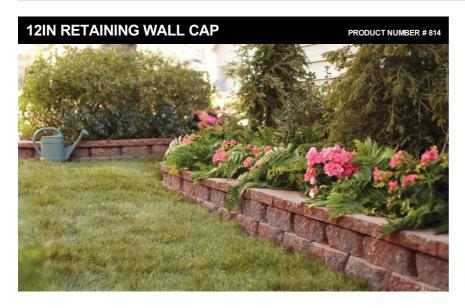

- Crisp and distinctive, the straight split face effectively showcases the color within each unit
- Install with polyurethane construction adhesive
- Designed to complement 4 inch retaining wall blocks
- Split on one face for maximum economy
- Made of durable concrete that does not attract pests and is resistant to decay and fading

Choose the natural elegance and long-lasting beauty of a concrete garden wall block for your next landscape creation. The perfect complement to residential landscape design, these low-maintenance and easy-to-install stones are a beautiful solution for any project from garden beds and tree rings to curved walls and terraces. Environmentally friendly and attractive, these retaining walls flow naturally with your landscape's contours.