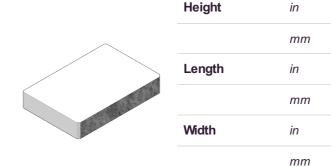

ight split face effectively showcases the color within each unit
- Install with polyurethane construction adhesive
- Designed to complement 4 inch retaining wall blocks
- Split on one face for maximum economy
- Made of durable concrete that does not attract pests and is resistant to decay and fading

Choose the natural elegance and long-lasting beauty of a concrete garden wall block for your next landscape creation. The perfect complement to residential landscape design, these low-maintenance and easy-to-install stones are a beautiful solution for any project from garden beds and tree rings to curved walls and terraces. Environmentally friendly and attractive, these retaining walls flow naturally with your landscape's contours.

Cap

50.8

203.2

11.87

301.6

120

/pl

2

8

## STONE(S)



**Units** 

## **PALLET LAYOUT**



## **NOTES**

Weights are approximate and do not include shipping pallet.

| PA | LL | П | SP | EC: | S |
|----|----|---|----|-----|---|
|    |    |   |    |     |   |

| Pallet Weight | 1843 lbs     |  |  |
|---------------|--------------|--|--|
| Sq Ft/Pallet  | 118.8 sq.ft. |  |  |