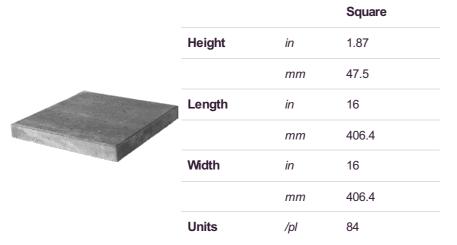

## STONE(S)

## **PALLET LAYOUT**

## **NOTES**

Weights are approximate and do not include shipping pallet.

## **PALLET SPECS**

| Pallet Weight | 3134 lbs   |
|---------------|------------|
| Sq Ft/Pallet  | 149 sq.ft. |