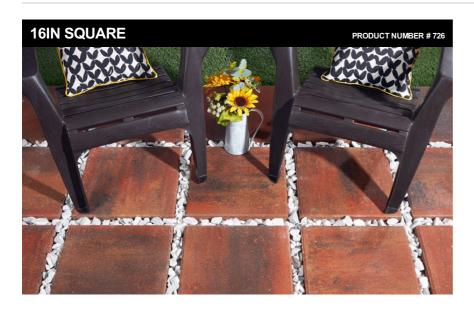

- Smooth surfaces and classical chamfers define each stone to create texture and visual structure with timeless appeal
- Square shape easily forms solid stacked and runner bond pavements or adds directionality to pathways
- Made of durable concrete that does not attract pests and is resistant to decay and fading

Concrete step stones instantly add beauty and value to any landscape. Available in a wide selection of shapes, sizes, and colors, they're very easy to install and create attractive, functional, and durable pathways and pavements. A quick way to transform your backyard into a welcoming outdoor living room, concrete step stones help your family relax and entertain guests in comfort and style.