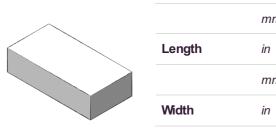

## STONE(S)

|        |     | Jumbo |
|--------|-----|-------|
| Height | in  | 3.5   |
|        | mm  | 89    |
| Length | in  | 7     |
|        | mm  | 178   |
| Width  | in  | 14    |
|        | mm  | 356   |
| Units  | /pl | 72    |