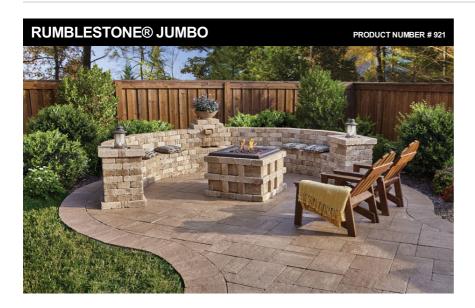

The RumbleStone® system includes a set of rustic building blocks for your outdoor hardscape projects. The weathered appearance offers a natural look and feel, adding texture and depth to both vertical and paving applications. RumbleStone can be assembled in an infinite variety of configurations and orientations. Increase the possibilities for creative expression in your backyard landscape using RumbleStone® and enjoy its beauty, versatility and strength.