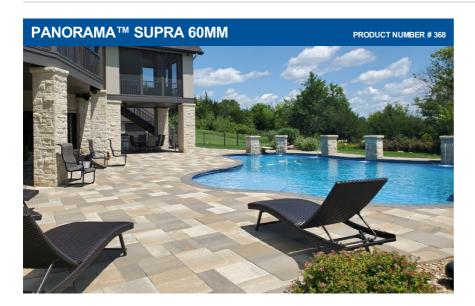

The Panorama series features rectilinear shapes, riven surfaces, and rounded edges which recall the timeless appeal of weathered cut flagstone. Designed for repeating random runner and ashlar patterns, Panorama Demi and Supra combo pavers install quickly - they can even be combined to make a 6-piece pavement - and creates the aesthetic of historical Old World pavements. Panorama paver are available in a range of sizes and heights to suit overlay, vehicular, and large-format applications.