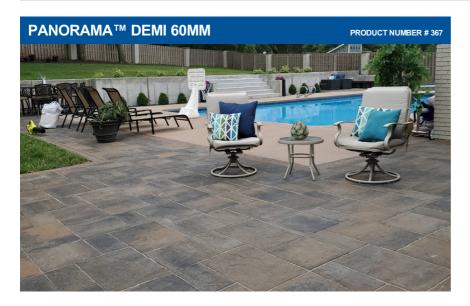

- Riven stone surfaces and softened edges create the natural look of weathered flagstone
- Designed to be installed in an efficient repeating runner or ashlar pattern, with equal numbers of 1/2, square, and 3/2 stones
- Light vehicular applications
- Demi and Supra can be combined to create a six-piece system with expansive, industry-leading scale
- Made of durable concrete with iron oxide pigments which helps prevent fading from extended UV exposure. Meets or exceeds applicable requirements of ASTM C936 and C1782.

The Panorama series features rectilinear shapes, riven surfaces, and rounded edges which recall the timeless appeal of weathered cut flagstone. Designed for repeating random runner and ashlar patterns, Panorama Demi and Supra combo pavers install quickly - they can even be combined to make a 6-piece pavement - and creates the aesthetic of historical Old World pavements. Panorama paver are available in a range of sizes and heights to suit overlay, vehicular, and large-format applications.