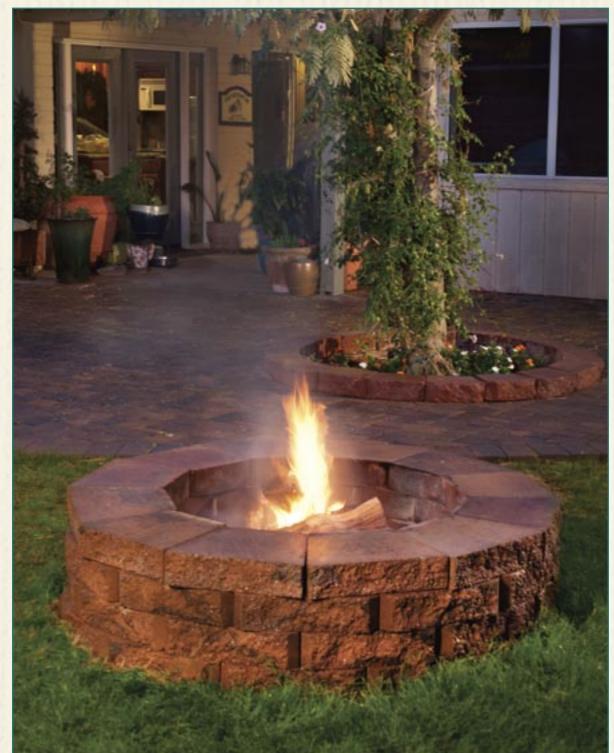

## Mesa Wall™ Fire-Pit Kit

A festive and inviting addition to your home.

These kits are easy to install on any level surface. Level first course of Wall Blocks, then stagger and stack two more courses of Wall Blocks, for top course use pre-cut Cap Blocks. Construction adhesive can be applied between courses.

These kits come pre-packed on a wooden pallet for quick loading. (1900 lbs pallet packed)

Kit contains: 12 pre-cut Cap Blocks for top course.

36 Wall Blocks for first 3 courses.

Block height: 4"

Fire Pit Diameters: inside 3 feet outside 5 feet

Available in all are standard color blends.

Phoenix Paver Mfg LLC www.phoenixpaver.com info@phoenixpaver.com

toll free 877-268-5911 tel 602-268-5908 fax 602-268-5912