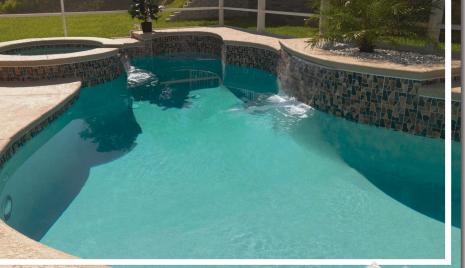

**CRYSTAL WHITE** 

**CRYSTAL BLUE** 

**CRYSTAL BLUE & GOLD** 

The Crystal Series<sup>™</sup> pool finish brings a beauty that is fresh, clean, clear and cool — every day of the year. This superb finish of colored quartz and polymer enriched cement delivers a level of bright white like no other finish, and at the same time a smooth yet rugged pool surface that stands up to challenging pool environments, all while delivering a slip resistant — easy on fingers, toes and swim suits, finish. Available in four colors, covered by a lifetime warranty.