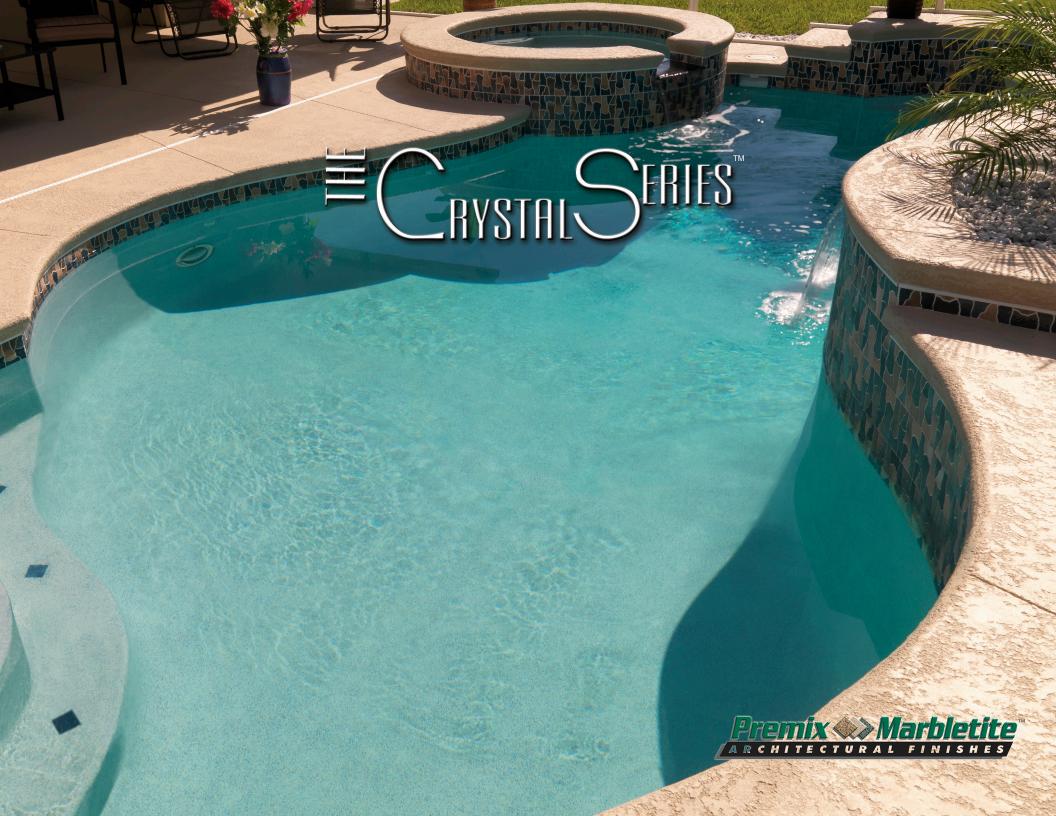

**CRYSTAL WHITE** 

**CRYSTAL BLUE** 

**CRYSTAL BLUE & GOLD** 

The Crystal Series<sup>™</sup> pool finish brings a beauty that is fresh, clean, clear and cool — every day of the year. This superb finish of colored quartz and polymer enriched cement delivers a level of bright white like no other finish, and at the same time a smooth yet rugged pool surface that stands up to challenging pool environments, all while delivering a slip resistant — easy on fingers, toes and swim suits, finish. Available in four colors, covered by a lifetime warranty.