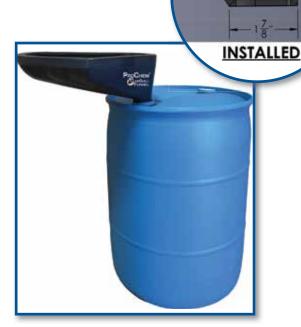

#### 2" ProChem® Funnel

2" Funnel Installed on 55 Gallon Drum PN 01-32819

4" - 6" ProChem® Funnel

4" - 6" Funnel Installed on IBC PN 01-31977

8" ProChem® Funnel

8" Funnel Installed on 120 Gallon Gemini<sup>2</sup> Dual Containment® Tank PN 01-31951