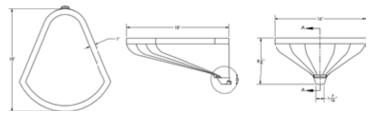

#### **Features**

- Constructed from durable light weight linear polyethylene.
- Designed to snugly fit 30 and 55 gallon Drums, Intermediate Bulk Containers (IBC's) or any Peabody Tanks with 5" or 8" Twist Lids, including Gemini® Cylindricals, Gemini® Squares, ProChem® Single Wall Tanks, ProChem® Closed Top Tanks, and others.
- Highly chemical resistant works great on any tank with 8" or smaller lids.
- Standard color is black to hide dirt and stains.
- Scalloped clamshell design with integral molded-in ridges to direct flow toward the tank opening and help reduce splashing.
- Molded-in top internal rim flange "splash-guard" to further reduce potential for splashing.
- Integral molded-in nozzle easily fits into 2", 4" and 8" sizes to fit drums, IBC's and tanks respectively.
- Integral molded-in support lugs hold the funnel securely in place once installed and allows for easy removal when finished.
- Smooth inner surface allows for efficient flow of product from pail or bucket into tank and easy clean-up after filling.
  - Optional cover available to contain residue and odors. Optional lanyard also available to attach lid to funnel
    - Low cost, so all of your operators and sales force can always have one or more on hand.
      - Great for liquid waste collection.

#### 2" ProChem® Funnel

2" Funnel Installed on 55 Gallon Drum PN 01-32819

4" - 6" ProChem® Funnel

4" - 6" Funnel Installed on IBC PN 01-31977

8" ProChem® Funnel

8" Funnel Installed on 120 Gallon Gemini<sup>2</sup> Dual Containment® Tank PN 01-31951