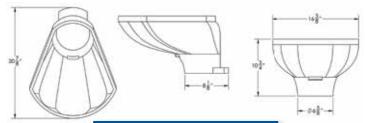

# **ProChem® ClamShell Funnel**

Transfer chemicals safely and efficiently from D.O.T. pails, Jeri cans and buckets or any other source into your Gemini® and ProChem® storage tanks, drums, IBC's, Tanks, or any other container with an 8" or smaller opening.

#### **Features**

- Constructed from durable light weight linear polyethylene.
- Designed to snugly fit 30 and 55 gallon Drums, Intermediate Bulk Containers (IBC's) or any Peabody Tanks with 5" or 8" Twist Lids, including Gemini® Cylindricals, Gemini® Squares, ProChem® Single Wall Tanks, ProChem® Closed Top Tanks, and others.
- Highly chemical resistant works great on any tank with 8" or smaller lids.
- Standard color is black to hide dirt and stains.
- Scalloped clamshell design with integral molded-in ridges to direct flow toward the tank opening and help reduce splashing.
- Molded-in top internal rim flange "splash-guard" to further reduce potential for splashing.
- Integral molded-in nozzle easily fits into 2", 4" and 8" sizes to fit drums, IBC's and tanks respectively.
- Integral molded-in support lugs hold the funnel securely in place once installed and allows for easy removal when finished.
- Smooth inner surface allows for efficient flow of product from pail or bucket into tank and easy clean-up after filling.
  - Optional cover available to contain residue and odors. Optional lanyard also available to attach lid to funnel
    - Low cost, so all of your operators and sales force can always have one or more on hand.
      - Great for liquid waste collection.

#### 2" ProChem® Funnel

2" Funnel Installed on 55 Gallon Drum PN 01-32819

4" - 6" ProChem® Funnel

4" - 6" Funnel Installed on IBC PN 01-31977

8" ProChem® Funnel

8" Funnel Installed on 120 Gallon Gemini<sup>2</sup> Dual Containment® Tank PN 01-31951