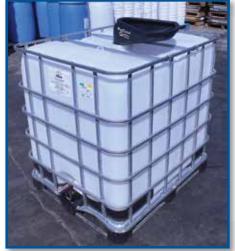

#### 2" ProChem® Funnel

2" Funnel Installed on 55 Gallon Drum PN 01-32819

4" - 6" ProChem® Funnel

4" - 6" Funnel Installed on IBC PN 01-31977

8" ProChem® Funnel

8" Funnel Installed on 120 Gallon Gemini<sup>2</sup> Dual Containment® Tank PN 01-31951