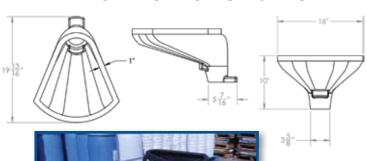

#### **Features**

- Constructed from durable light weight linear polyethylene.
- Designed to snugly fit 30 and 55 gallon Drums, Intermediate Bulk Containers (IBC's) or any Peabody Tanks with 5" or 8" Twist Lids, including Gemini® Cylindricals, Gemini® Squares, ProChem® Single Wall Tanks, ProChem® Closed Top Tanks, and others.
- Highly chemical resistant works great on any tank with 8" or smaller lids.
- Standard color is black to hide dirt and stains.
- Scalloped clamshell design with integral molded-in ridges to direct flow toward the tank opening and help reduce splashing.
- Molded-in top internal rim flange "splash-guard" to further reduce potential for splashing.
- Integral molded-in nozzle easily fits into 2", 4" and 8" sizes to fit drums, IBC's and tanks respectively.
- Integral molded-in support lugs hold the funnel securely in place once installed and allows for easy removal when finished.
- Smooth inner surface allows for efficient flow of product from pail or bucket into tank and easy clean-up after filling.
  - Optional cover available to contain residue and odors. Optional lanyard also available to attach lid to funnel
    - Low cost, so all of your operators and sales force can always have one or more on hand.
      - Great for liquid waste collection.

#### 2" ProChem® Funnel

2" Funnel Installed on 55 Gallon Drum PN 01-32819

4" - 6" ProChem® Funnel

4" - 6" Funnel Installed on IBC PN 01-31977

8" ProChem® Funnel

8" Funnel Installed on 120 Gallon Gemini<sup>2</sup> Dual Containment® Tank PN 01-31951