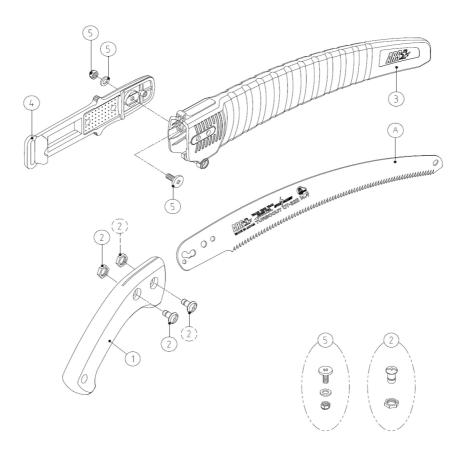

## **Available spare parts**

A UV-32E-1 | Saw blade for UV-32E/W

1 SP-378 | Wooden grip for UV-32E-W

2 SP-126 | Bolt & nut for UV-32E series

3 SP-406 | Cover for UV-32-E/W

4 SP-407 | Belt loop for CT-UV 32E serie

5 SP-408 | Bolt, nut and washer for sheath of CT/UV-32E/W

More information and/or photos of this product?

Visit www.arstools.eu