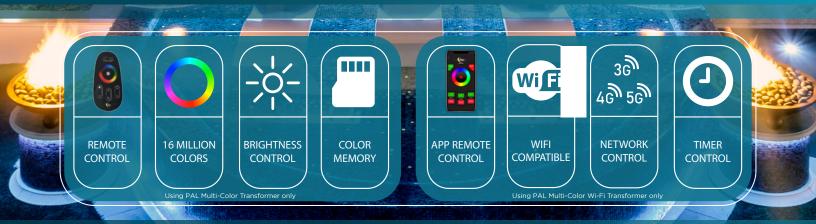

#### **Color Control**

Control color, speed, brightness and modes

# Wireless Touch

Wi-Fi Tablets and smartphones

#### Memory Recall

Remembers last color, speed and brightness

#### Auto Sync

Automatic sync of your PAL lights every time

#### CONTROL

- Color Touch technology with OEM cloning via Hayward, Jandy & Pentair Automation systems
- Control via Remote Handset or APP through smart devices\*\*
- Color wheel control for instant and dynamic touch control
- Brightness control on PAL mode only