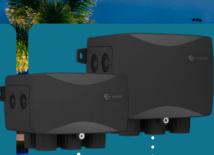

#### RECEIVER/DRIVER

- Single & Dual Zone
- Part No: 64-PCR-1Z/2Z
- Low Voltage 24V DC
- Wi-Fi and RFIP 65
- UL Listed & AS/NZ Class 2 LED Dr<u>iver</u>

| Multi | Col | اما |
|-------|-----|-----|
| Multi | CU  | U   |