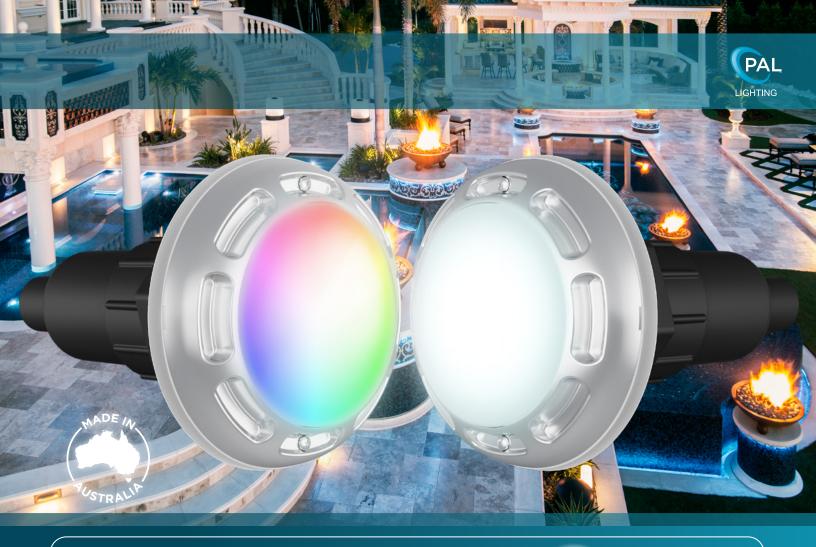

# FIBERGLASS WET NICHE

LED Pool light with Color Touch Technology for Fiberglass pools

# Plug Design

 Engineering grade high performance thermoplastic with 40% glass for optimum heat transfer, strength and durability

**Light Body** 

• Extreme resistance to chemicals

- Detachable design for plug and play
- Over molded design for dry connection
- Simple disconnection for servicing and winterizing

#### **Lens Design**

- Excellent resistance to Swimming Pool chemicals
- Industry leading optical diffusion and light efficiency
- UV stable properties

\*product images for illustrative purposes only actual lighting colors and appearances may vary