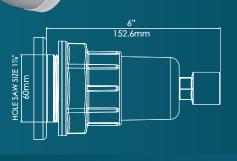

#### **DESIGN & FEATURES**

• Low Power / 12/24V DC • Long life / Energy Efficient • RGB / 4 Wire • Serviceable / Detachable