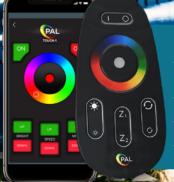

#### **Color Control**

Control color, speed, brightness and modes

# Wireless Touch

Wi-Fi Tablets and smartphones

#### Memory Recall

Remembers last color, speed and brightness

#### Auto Sync

Automatic sync of your PAL lights every time

#### CONTROL

- Color Touch technology with OEM cloning via Hayward, Jandy & Pentair Automation systems
- Control via Remote Handset or APP through smart devices\*\*
- Color wheel control for instant and dynamic touch control
- Brightness control on PAL mode only