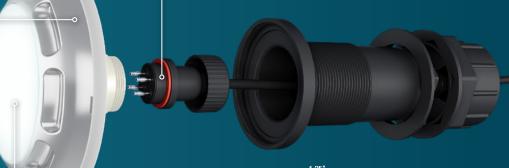

# Plug Design

 Engineering grade high performance thermoplastic with 40% glass for optimum heat transfer, strength and durability

**Light Body** 

• Extreme resistance to chemicals

- Detachable design for plug and play
- Over molded design for dry connection
- Simple disconnection for servicing and winterizing

#### **DESIGN & FEATURES**

• Low Power / 12/24V DC • Long life / Energy Efficient • RGB / 4 Wire • Serviceable / Detachable