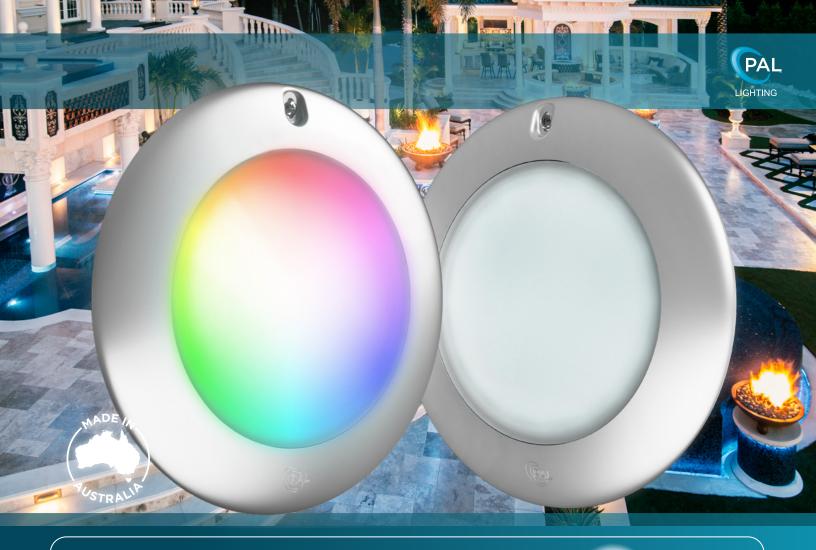

#### **Light Body**

- Engineering grade high performance thermoplastic with 40% glass for optimum heat transfer, strength and durability
- Extreme resistance to chemicals

#### **Lens Design**

- Excellent resistance to Swimming Pool chemicals
- Industry leading optical diffusion and light efficiency
- UV stable properties

\*product images for illustrative purposes only actual lighting colors and appearances may vary