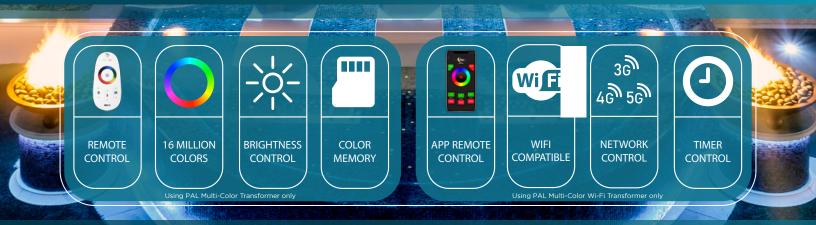

#### **Color Control**

Control color, speed, brightness and modes

#### **Wireless Touch**

Wi-Fi Tablets and smartphones

#### **Memory Recall**

Remembers last color, speed and brightness

#### **Auto Sync**

Automatic sync of your PAL lights every time

#### CONTROL

- Color Touch technology with OEM cloning via Hayward, Jandy & Pentair Automation systems
- Control via Remote Handset or APP through smart devices\*\*
- Color wheel control for instant and dynamic touch control
- Brightness control on PAL mode only