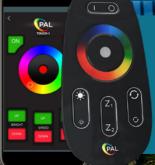

#### CONTROL

- Color Touch technology with OEM cloning via Hayward, Jandy & Pentair Automation systems
- Control via Remote Handset or APP through smart devices\*\*
- Color wheel control for instant and dynamic touch control
- Brightness control on PAL mode only