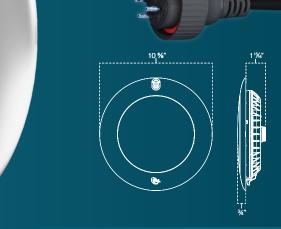

#### **Light Body**

- Engineering grade high performance thermoplastic with 40% glass for optimum heat transfer, strength and durability
- Extreme resistance to chemicals

#### - Plug Design

- Detachable design for plug and play
- Over molded design for dry connection
- Simple disconnection for servicing and winterizing

#### **Lens Design**

- Excellent resistance to Swimming Pool chemicals
- Industry leading optical diffusion and light efficiency
- UV stable properties

\*product images for illustrative purposes only actual lighting colors and appearances may vary