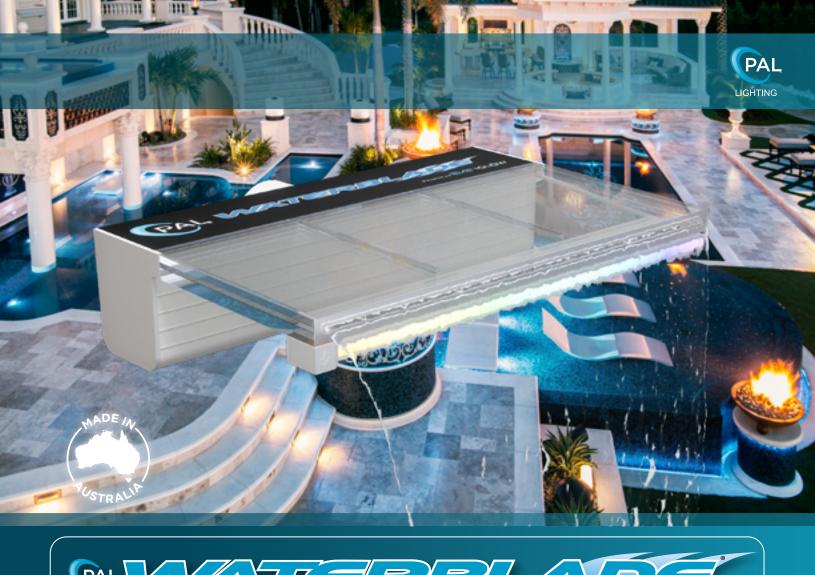

## WATERFALL FEATURE Sheer and Rain Waterfall

Avaliable with and without Evenglow Flex Feature Strip Lighting

a shake a

F STATIST

PAL

LIGHTING

€ 562-448-0990
⊕ pallighting.com
□ info@pallighting.com

## **Waterblade Features**

- Rear-feed and Bottom-feed options
- Optional rainstrip insert
- Multi-colored diffused strip
- Feature Light UL Listed to UL 676 for Pool Zone Use

elected

• Low Voltage - 12V DC