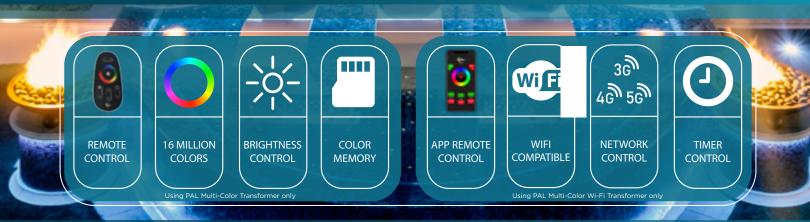

## **Waterblade Features**

- Rear-feed and Bottom-feed options
- Optional rainstrip insert
- Multi-colored diffused strip
- Feature Light UL Listed to UL 676 for Pool Zone Use

elected

• Low Voltage - 12V DC