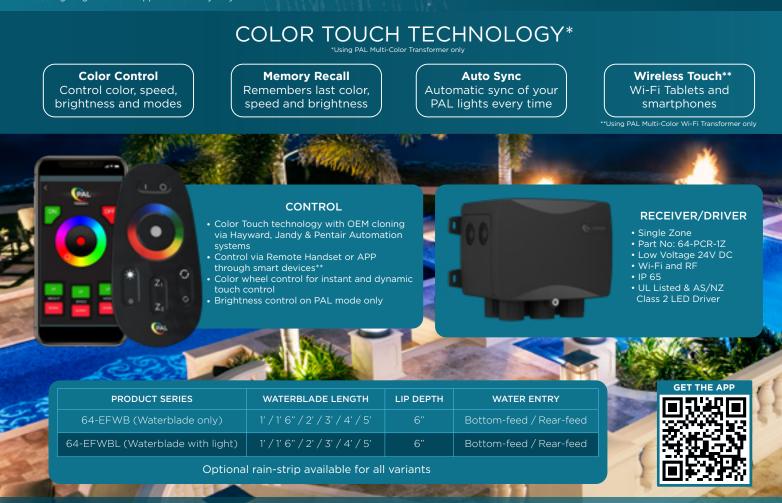

## **Waterblade Features**

- Rear-feed and Bottom-feed options
- Optional rainstrip insert
- Multi-colored diffused strip
- Feature Light UL Listed to UL 676 for Pool Zone Use

elected

• Low Voltage - 12V DC

Bottom-feed

**Rear-feed** 

With rain-strip and light

Waterblade only

\*product images for illustrative purposes only actual lighting colors and appearances may vary

APPLE AND ANDROID APPS AVAILABLE AT GOOGLE PLAY AND ITUNES WWW.PALLIGHTING.COM