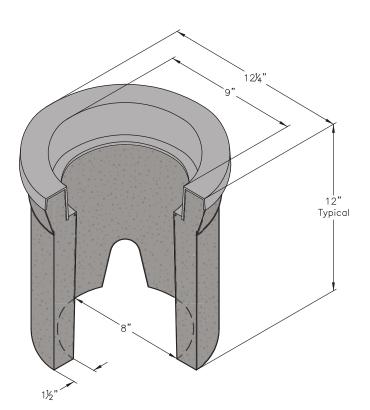

## BODY: Material:

COVER:

Model: Weight:

12" Dia 34 lbs Wall Type: Straight Mouseholes: Performance:

ASTM C 857, WUC 3.6

Reinforced Concrete with Composite Cap