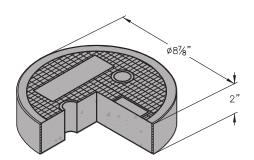

## F08

Style: Material: Model: Weight: Options: Surface: Coefficient of Friction: Performance:

Flush Reinforced Concrete 9" Dia. 8 lbs Special Markings Skid Resistant & Marked\* >0.6 ASTM 1028 ASTM C 857, WUC 3.6