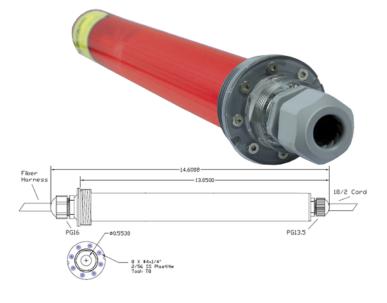

## X-Stream SOL P

The SAVI X-Stream SOL P is a 28W RGB color LED driver for use with SAVI Lighted water features, like the X-Stream Falls, X-Stream Bubbler and X-Stream Celestial Floor Kit. It will accommodate up to 200 strands of fiber and is equipped with a 100 foot cord. Connect up to any Class 3 12VAC Transformer.

Works exclusively with PENTAIR® and ZODIAC® R-Series rev.1 Controls

Specifications: 28 Watts 12 VAC

| PARTNUMBER         | DESCRIPTION                                                                                                      |
|--------------------|------------------------------------------------------------------------------------------------------------------|
| SAVI-XMS-DRIV100-P | P SERIES SOL X-Stream LED Driver, 100' - Requires 12V Transformer<br>- ONLY FOR USE WITH P SERIES LIGHTS - COLOR |
| SAVI-XMS-DRIV150-P | P SERIES SOL X-Stream LED Driver, 150' - Require.<br>- ONLY FOR USE WITH P SERIES LIGHTS - COLOR                 |