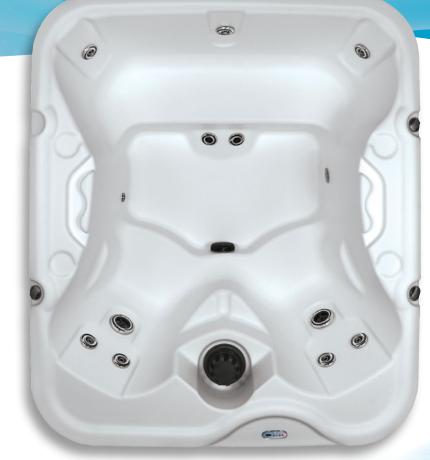

## Ah! That sensation of relaxation and sore muscles being soothed by the warm swirling water in your own backyard getaway.

Cove Hot Tubs bring stress free enjoyment because they are manufactured with you, the consumer, in mind. All Cove Hot Tubs are manufactured with the highest quality components and manufactured in the USA, with over 20 years of experience.



Some of life's best experiences start with being simple and easy. It does not get any more simple than placing your spa on a flat, supportive surface, filling it with a normal garden hose, and plugging in the attached cord to any standard outlet.



70" W x 80" L x 34" H