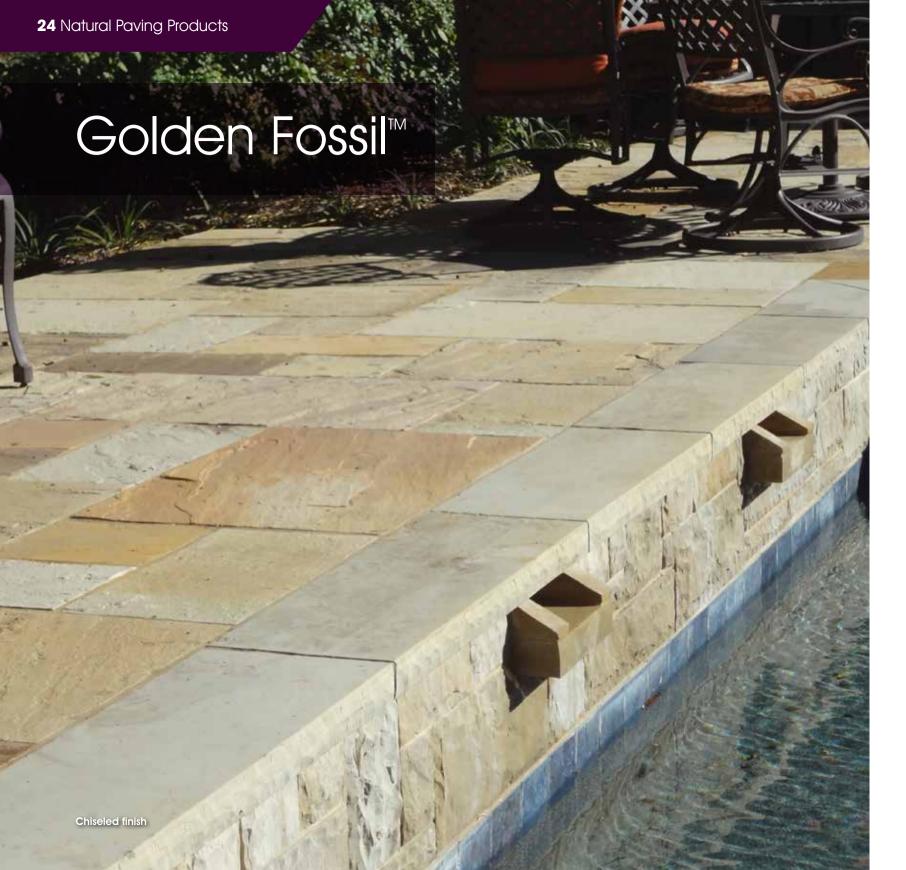

## Pool Coping & Treads

Our Pool Coping comes in a choice of 5 colors and 2 styles, bullnose and natural chiseled, allowing for both modern and traditional designs.

Offering home owners versatility, the coping can also be used as Step Treads and Wall Caps. Please note that all product sizes, weights and coverages stated throughout this brochure are nominal.

Harvest™

Lakeland™

Golden Fossil™

Promenade™

Charcoal™\*

| Style                   | Coping finish                                           | Nominal size (inch) | Nominal<br>thickness<br>(inch) | Nominal weight per pack (lbs) | Number of pieces per pack |
|-------------------------|---------------------------------------------------------|---------------------|--------------------------------|-------------------------------|---------------------------|
| Bullnose coping         | Natural surface, calibrated bottom, sawn back and sides | 24 x 12             | 2                              | 2225                          | 48                        |
| Natural chiseled coping | Natural surface, calibrated bottom, sawn back and sides | 24 x 12             | 2                              | 2425                          | 48                        |