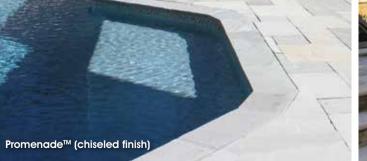

## Pool Coping & Treads

Our Pool Coping comes in a choice of 5 colors and 2 styles, bullnose and natural chiseled, allowing for both modern and traditional designs.

Offering home owners versatility, the coping can also be used as Step Treads and Wall Caps. Please note that all product sizes, weights and coverages stated throughout this brochure are nominal.

Harvest™

Lakeland™

Golden Fossil™

Promenade™

Charcoal™\*

| Style                   | Coping finish                                           | Nominal size (inch) | Nominal<br>thickness<br>(inch) | Nominal weight per pack (lbs) | Number of pieces per pack |
|-------------------------|---------------------------------------------------------|---------------------|--------------------------------|-------------------------------|---------------------------|
| Bullnose coping         | Natural surface, calibrated bottom, sawn back and sides | 24 x 12             | 2                              | 2225                          | 48                        |
| Natural chiseled coping | Natural surface, calibrated bottom, sawn back and sides | 24 x 12             | 2                              | 2425                          | 48                        |