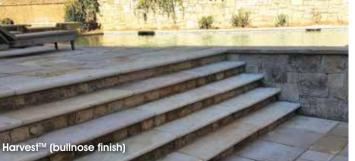

## Pool Coping & Treads

Our Pool Coping comes in a choice of 5 colors and 2 styles, bullnose and natural chiseled, allowing for both modern and traditional designs.

Offering home owners versatility, the coping can also be used as Step Treads and Wall Caps. Please note that all product sizes, weights and coverages stated throughout this brochure are nominal.

Harvest™

Lakeland™

Golden Fossil™

Promenade™

Charcoal™\*

| Style                   | Coping finish                                           | Nominal size (inch) | Nominal<br>thickness<br>(inch) | Nominal weight per pack (lbs) | Number of pieces per pack |
|-------------------------|---------------------------------------------------------|---------------------|--------------------------------|-------------------------------|---------------------------|
| Bullnose coping         | Natural surface, calibrated bottom, sawn back and sides | 24 x 12             | 2                              | 2225                          | 48                        |
| Natural chiseled coping | Natural surface, calibrated bottom, sawn back and sides | 24 x 12             | 2                              | 2425                          | 48                        |