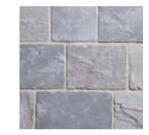

## De Terra™ Stone Pavers

Our natural sandstone pavers are sawn on 4 sides and tumbled creating an attractive rustic look. The pavers come in project packs that consist of 3 different sized pavers and are available in a choice of 4 colors. The standard thickness of each paver is 3cm (30mm), making them suitable for residential projects only, however thicker pavers are available to special order. Please note that all product sizes, weights and coverages stated throughout this brochure are nominal.

Cinder™

Nominal

weight per

pack (lbs)

2200

Sahara™

160

| Nominal<br>coverage ft <sup>2</sup><br>per pack | <b>Number of pieces per pack</b> Please note that sizes are nominal |         |          |
|-------------------------------------------------|---------------------------------------------------------------------|---------|----------|
|                                                 | 6" x 6"                                                             | 9" x 6" | 12" x 6" |
| 160                                             | 180                                                                 | 180     | 90       |