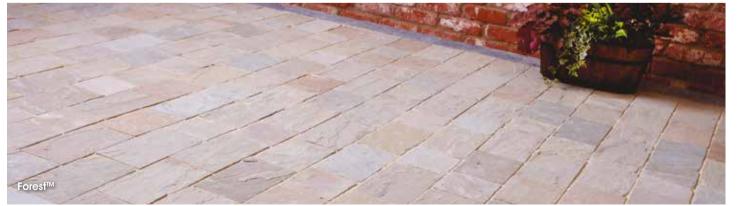

## De Terra™ Stone Pavers

Our natural sandstone pavers are sawn on 4 sides and tumbled creating an attractive rustic look. The pavers come in project packs that consist of 3 different sized pavers and are available in a choice of 4 colors. The standard thickness of each paver is 3cm (30mm), making them suitable for residential projects only, however thicker pavers are available to special order. Please note that all product sizes, weights and coverages stated throughout this brochure are nominal.

Calibrated Project Pack

**Nominal** 

thickness

(mm)

30

Orchard™

**Product** 

Forest™