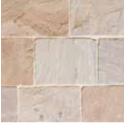

## De Terra™ Stone Pavers

Our natural sandstone pavers are sawn on 4 sides and tumbled creating an attractive rustic look. The pavers come in project packs that consist of 3 different sized pavers and are available in a choice of 4 colors. The standard thickness of each paver is 3cm (30mm), making them suitable for residential projects only, however thicker pavers are available to special order. Please note that all product sizes, weights and coverages stated throughout this brochure are nominal.

Cinder™

Nominal

weight per

pack (lbs)

2200

Sahara™

160

| Nominal<br>coverage ft <sup>2</sup><br>per pack | <b>Number of pieces per pack</b> Please note that sizes are nominal |         |          |
|-------------------------------------------------|---------------------------------------------------------------------|---------|----------|
|                                                 | 6" x 6"                                                             | 9" x 6" | 12" x 6" |
| 160                                             | 180                                                                 | 180     | 90       |