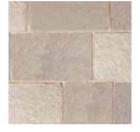

## De Terra™ Stone Pavers

Our natural sandstone pavers are sawn on 4 sides and tumbled creating an attractive rustic look. The pavers come in project packs that consist of 3 different sized pavers and are available in a choice of 4 colors. The standard thickness of each paver is 3cm (30mm), making them suitable for residential projects only, however thicker pavers are available to special order. Please note that all product sizes, weights and coverages stated throughout this brochure are nominal.

Calibrated Project Pack

**Nominal** 

thickness

(mm)

30

Orchard™

**Product** 

Forest™