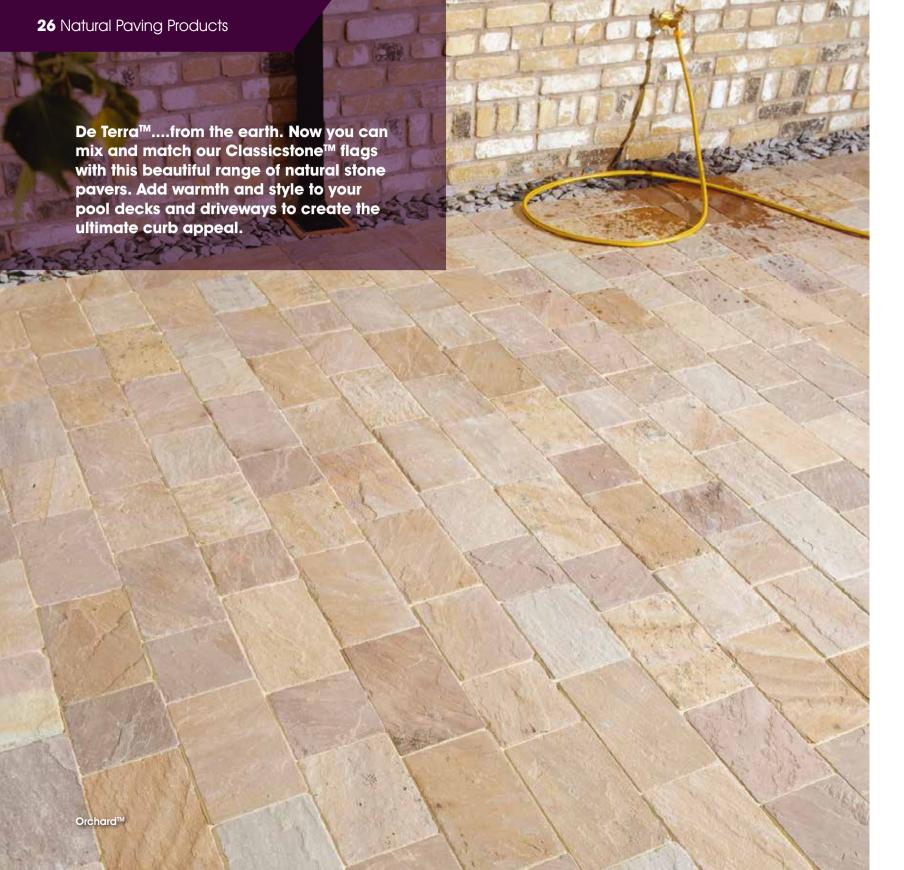

## De Terra™ Stone Pavers

Our natural sandstone pavers are sawn on 4 sides and tumbled creating an attractive rustic look. The pavers come in project packs that consist of 3 different sized pavers and are available in a choice of 4 colors. The standard thickness of each paver is 3cm (30mm), making them suitable for residential projects only, however thicker pavers are available to special order. Please note that all product sizes, weights and coverages stated throughout this brochure are nominal.

Calibrated Project Pack

**Nominal** 

thickness

(mm)

30

Orchard™

**Product** 

Forest™

Cinder™

Nominal

weight per

pack (lbs)

2200

Sahara™

160

| Nominal<br>coverage ft <sup>2</sup><br>per pack | <b>Number of pieces per pack</b> Please note that sizes are nominal |         |          |
|-------------------------------------------------|---------------------------------------------------------------------|---------|----------|
|                                                 | 6" x 6"                                                             | 9" x 6" | 12" x 6" |
| 160                                             | 180                                                                 | 180     | 90       |

See page 38 for laying patterns.