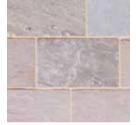

## De Terra™ Stone Pavers

Our natural sandstone pavers are sawn on 4 sides and tumbled creating an attractive rustic look. The pavers come in project packs that consist of 3 different sized pavers and are available in a choice of 4 colors. The standard thickness of each paver is 3cm (30mm), making them suitable for residential projects only, however thicker pavers are available to special order. Please note that all product sizes, weights and coverages stated throughout this brochure are nominal.

Cinder™

Nominal

weight per

pack (lbs)

2200

Sahara™

160

| Nominal<br>coverage ft <sup>2</sup><br>per pack | <b>Number of pieces per pack</b> Please note that sizes are nominal |         |          |
|-------------------------------------------------|---------------------------------------------------------------------|---------|----------|
|                                                 | 6" x 6"                                                             | 9" x 6" | 12" x 6" |
| 160                                             | 180                                                                 | 180     | 90       |